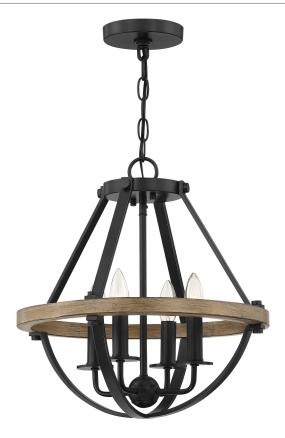

#### **BRL1716EK**

Bartlett Semi-Flush Mount Earth Black Bartlett

## **DIMENSIONS**

Dimensions: 16" W x 15" H x 16" D

Canopy Dimensions: 5.00" Dia.

Chain/Downrod Length: 4'

\_ \_ \_ \_ \_ \_ \_ \_

Weight: 7.33 lbs

Dimensional Weight: 22.00 lbs.

## **DETAILS**

Material: Steel

#### **LAMPING**

Light Source: Incandescent

Bulb Included: No

Bulb Type: Candelabra Base

Bulb Quantity: 4

Watts per Bulb: 60