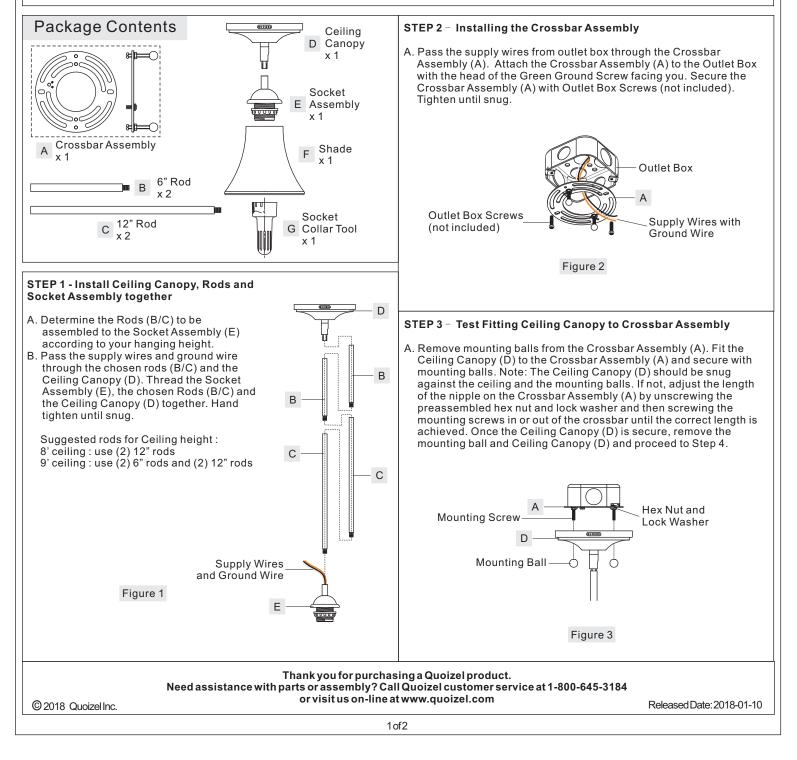

## Assembly Instruction Sheet #IS-KGF1506BN For Style KGF1506BN

Please go to **www.quoizel.com** for product cleaning tips. Go to the **Care + Maintenance** selection.

Tools Required: Flathead screwdriver, Phillips screwdriver, pliers, wire cutters, wire strippers, electrical tape, safety glasses.

Light Source: (1)A19 Medium Base Bulb 100W Maximum

Estimated Assembly Time: 30-45 minutes

**Preparation:** Identify and inspect all parts before beginning installation. Check package content list and diagrams below to be sure all parts are present. If any parts are missing or damaged, do not attempt to assemble, install, or operate the fixture. Contact customer service for replacement parts.