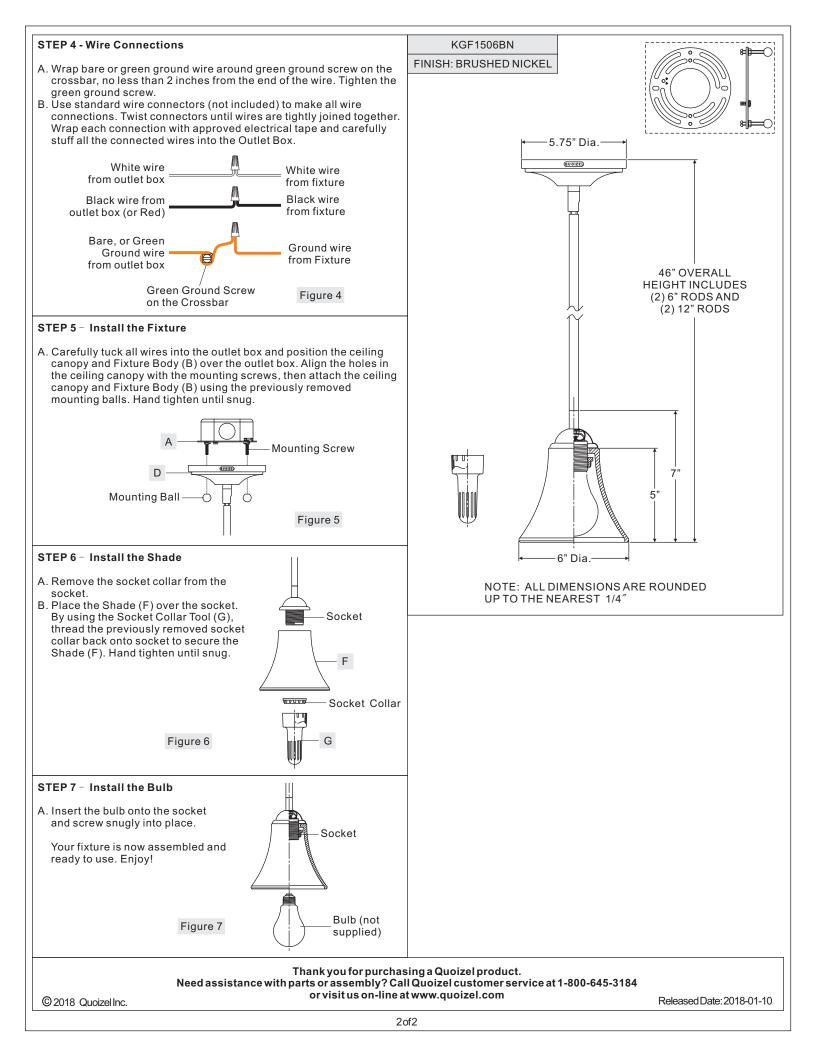

## Assembly Instruction Sheet #IS-KGF1506BN For Style KGF1506BN

Please go to **www.quoizel.com** for product cleaning tips. Go to the **Care + Maintenance** selection.

Tools Required: Flathead screwdriver, Phillips screwdriver, pliers, wire cutters, wire strippers, electrical tape, safety glasses.

Light Source: (1)A19 Medium Base Bulb 100W Maximum

Estimated Assembly Time: 30-45 minutes

**Preparation:** Identify and inspect all parts before beginning installation. Check package content list and diagrams below to be sure all parts are present. If any parts are missing or damaged, do not attempt to assemble, install, or operate the fixture. Contact customer service for replacement parts.