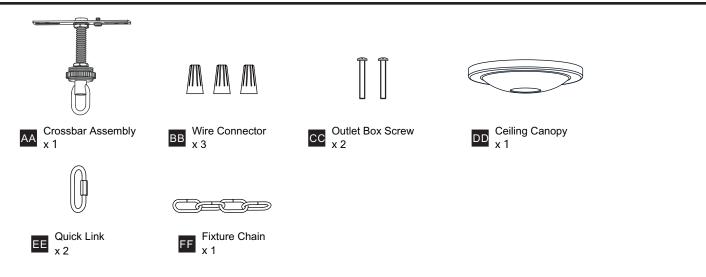

inning installation, turn off electricity at the circuit breaker box or the main fuse box.
- RISK OF FIRE Use bulbs specified by the markings and/or labels on the fixture.
- CAUTION
- For your safety, read instructions completely before beginning installation.
- If in doubt about electrical installation, consult a licensed electrician.
- Turn off electricity to fixture before replacing the bulb(s).

#### **TOOLS REQUIRED**



### **CARE AND MAINTENANCE**

• Wipe clean using soft, dry cloth or static duster. Always avoid using harsh chemicals and abrasives to clean fixture as they may damage the finish.

If you need further assistance call Quoizel Customer Care at 1-800-645-3184 (9:00am - 5:00pm EST), or visit us on-line at www.quoizel.com.

# PACKAGE CONTENTS



### **MOUNTING HARDWARE**



### INSTALLATION



# INSTALLATION



Your installation is now complete! Restore electricity and save this sheet for future reference.