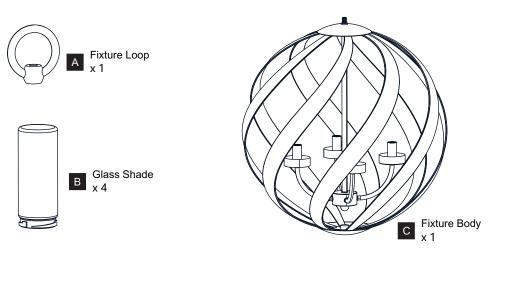

OF ELECTRIC SHOCK Before beginning installation, turn off electricity at the circuit breaker box or the main fuse box.
- RISK OF FIRE Use bulbs specified by the markings and/or labels on the fixture.
- CAUTION
- For your safety, read instructions completely before beginning installation.
- If in doubt about electrical installation, consult a licensed electrician.
- Turn off electricity to fixture before replacing the bulb(s).

#### **TOOLS REQUIRED**



### **CARE AND MAINTENANCE**

• Wipe clean using soft, dry cloth or static duster. Always avoid using harsh chemicals and abrasives to clean fixture as they may damage the finish.

If you need further assistance call Quoizel Customer Care at 1-800-645-3184 (9:00am - 5:00pm EST), or visit us on-line at www.quoizel.com.

# PACKAGE CONTENTS



### **MOUNTING HARDWARE**



### INSTALLATION



# INSTALLATION



Your installation is now complete! Restore electricity and save this sheet for future reference.