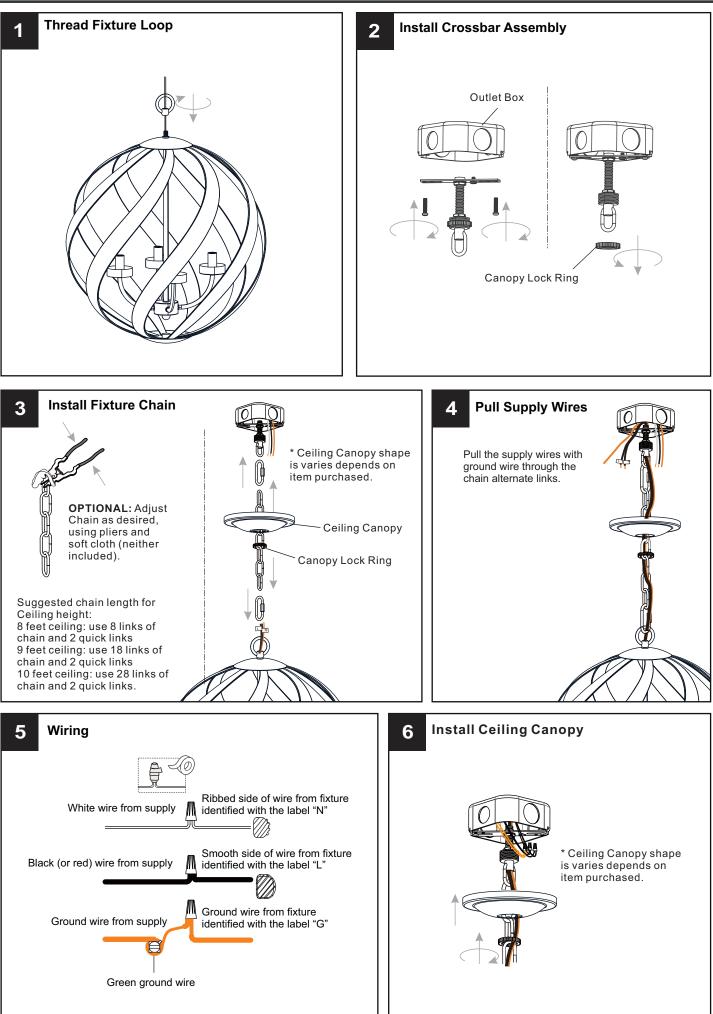

### INSTALLATION

# INSTALLATION

Your installation is now complete! Restore electricity and save this sheet for future reference.