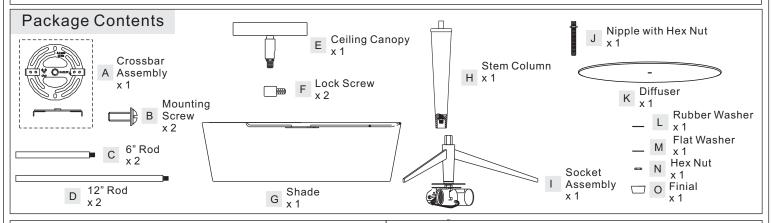

LightSource: (4)A19 Medium Base Bulbs 100W Maximum.

Estimated Assembly Time: 30-45 minutes

Preparation: Identify and inspect all parts before beginning installation. Check package content list and diagrams below to be sure all parts are present. If any parts are missing or damaged, do not attempt to assemble, install, or operate the fixture. Contact customer service for replacement

### STEP 2 - Install Ceiling Canopy, Rods and Stem Column together

- A. Determine the Rods (C/D) to be assembled to the Stem Column (H) according to your hanging height. Supply Wires
- B. Pass the supply wires and ground wire through the chosen rods (C/D) and the Ceiling Canopy (E). Thread the Stem Column (H), the chosen Rods (C/D) and the Ceiling Canopy (E) together. Hand tighten until snug.

Suggested rods for Ceiling height: 8' ceiling: use (1) 12" rods 9' ceiling : use (2) 12" rods

10' ceiling: use (2) 6" rods and (2)

12" rods

Thank you for purchasing a Quoizel product. Need assistance with parts or assembly? Call Quoizel customer service at 1-800-645-3184 or visit us on-line at www.quoizel.com

### STEP 6 - Install Diffuse and Bulbs

- A. Thread the Hex Nut end of the Nipple with Hex Nut (J) into the hex coupling underside of Socket Assembly (I). By using pliers, thread the hex nut against the hex coupling and hand tighten until snug.
- B. Place the Diffuse (K), Rubber Washer (L) and Flat Washer (M) over the end of the Nipple with Hex Nut (J) and secure with Hex Nut (N). Hand tighten until snug.
- C. Thread the Finial (O) onto the Nipple with Hex Nut (J). Hand tighten until snug.
- D. Insert bulbs into sockets and screw snugly into place.