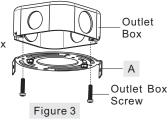

## STEP 3 - Attach Crossbar to Outlet Box Н

A. Attach the Crossbar (A) to Outlet Box and secure by threading Outlet Box Screws (not supplied) into the Mounting Holes on the Outlet Box. Tighten until snug.