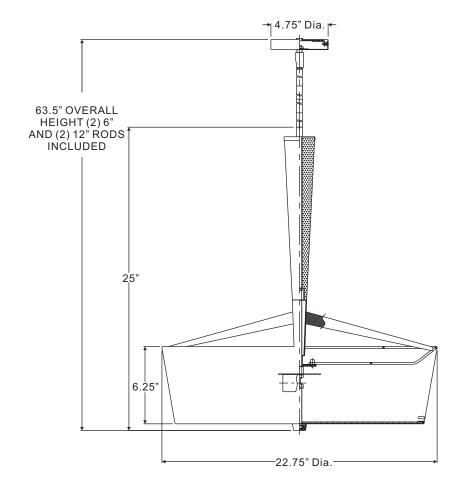

### STEP 1 - Install Center Column, Shade and Socket Assembly together

- A. Thread Stem Column (H) into the hex coupling of Socket Assembly (I). Hand tighten until snug.
- B. Pass the slot on the metal washer of the Shade(G) over the neck of the socket assembly (I). Align holes on the metal washer of the Shade (G) to mounting holes on the plate of socket assembly (I) Secure by threading Lock Screw (F)
  - into mounting holes and hand tighten until snug.

### STEP 2 - Install Ceiling Canopy, Rods and Stem Column together

- A. Determine the Rods (C/D) to be assembled to the Stem Column (H) according to your hanging height. Supply Wires
- B. Pass the supply wires and ground wire through the chosen rods (C/D) and the Ceiling Canopy (E). Thread the Stem Column (H), the chosen Rods (C/D) and the Ceiling Canopy (E) together. Hand tighten until snug.

### STEP 6 - Install Diffuse and Bulbs

- A. Thread the Hex Nut end of the Nipple with Hex Nut (J) into the hex coupling underside of Socket Assembly (I). By using pliers, thread the hex nut against the hex coupling and hand tighten until snug.
- B. Place the Diffuse (K), Rubber Washer (L) and Flat Washer (M) over the end of the Nipple with Hex Nut (J) and secure with Hex Nut (N). Hand tighten until snug.
- C. Thread the Finial (O) onto the Nipple with Hex Nut (J). Hand tighten until snug.
- D. Insert bulbs into sockets and screw snugly into place.