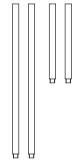

### STEP 2 - Install Ceiling Canopy, Rods and Stem Column together

- A. Determine the Rods (C/D) to be assembled to the Stem Column (H) according to your hanging height. Supply Wires
- B. Pass the supply wires and ground wire through the chosen rods (C/D) and the Ceiling Canopy (E). Thread the Stem Column (H), the chosen Rods (C/D) and the Ceiling Canopy (E) together. Hand tighten until snug.

Suggested rods for Ceiling height: 8' ceiling: use (1) 12" rods 9' ceiling : use (2) 12" rods

10' ceiling: use (2) 6" rods and (2)

12" rods

Thank you for purchasing a Quoizel product. Need assistance with parts or assembly? Call Quoizel customer service at 1-800-645-3184 or visit us on-line at www.quoizel.com