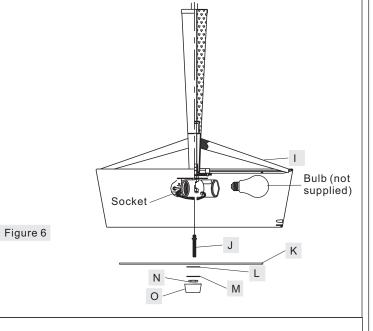

### STEP 6 - Install Diffuse and Bulbs

- A. Thread the Hex Nut end of the Nipple with Hex Nut (J) into the hex coupling underside of Socket Assembly (I). By using pliers, thread the hex nut against the hex coupling and hand tighten until snug.
- B. Place the Diffuse (K), Rubber Washer (L) and Flat Washer (M) over the end of the Nipple with Hex Nut (J) and secure with Hex Nut (N). Hand tighten until snug.
- C. Thread the Finial (O) onto the Nipple with Hex Nut (J). Hand tighten until snug.
- D. Insert bulbs into sockets and screw snugly into place.