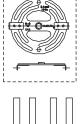

## 🛆 Warnings and Cautions

Turn off electricity at circuit breaker or main fuse box before installation. Consult a licensed electrician if in doubt.

Metal

Washer

Neck

and Ground Wire

D

(III)

## STEP 3 - Attach Crossbar to Outlet Box Н

A. Attach the Crossbar (A) to Outlet Box and secure by threading Outlet Box Screws (not supplied) into the Mounting Holes on the Outlet Box. Tighten until snug.

### STEP 5 - Attach Ceiling Canopy to Crossbar

A. Line up the holes on the side of the ceiling canopy to the mounting holes on the Crossbar (A). Secure them with Mounting Screws (B). Tighten until sung.