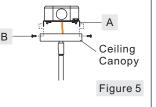

### STEP 5 - Attach Ceiling Canopy to Crossbar

A. Line up the holes on the side of the ceiling canopy to the mounting holes on the Crossbar (A). Secure them with Mounting Screws (B). Tighten until sung.

### STEP 2 - Install Ceiling Canopy, Rods and Stem Column together

- A. Determine the Rods (C/D) to be assembled to the Stem Column (H) according to your hanging height. Supply Wires
- B. Pass the supply wires and ground wire through the chosen rods (C/D) and the Ceiling Canopy (E). Thread the Stem Column (H), the chosen Rods (C/D) and the Ceiling Canopy (E) together. Hand tighten until snug.