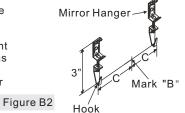

## Option B – Identify the Points for mounting the Mirror Hangers By Using Measurement

- A. Determine where the mirror will be placed on the wall and hold the mirror on the wall in the position you wish. Mark the wall at the bottom center of the mirror with a pencil lightly. This will be Measurement A, the distance from the floor to the bottom of the mirror.
- B. Place the mirror on a flat surface again and measure from the bottom of the mirror to the hangers that will be used to hang the mirror, this is measurement B.
- C. Add measurement A from step A above and measurement B together and mark this spot on the wall where the mirror will be hung. Measurement B is straight up from Measurement A you marked on the wall in step A above.
- D. Measure the distance between the centerline of each hanger and then divide this measurement by 2, this is Measurement C. In order to locate the exact hanger location on the wall, from Measurement B go to the right the distance of Measurement C and mark the wall. Do this going to the left of Measurement B as well and mark the wall. These two marks are the center of the hangers, Measurement C. The two marks you just made on the wall are the same distance apart as the two hangers.
- E. (Refer Figure B2) To determine where the Mirror Hangers (A) will be fastened to the wall, measure up from Measurement C 3". Do this in two locations as illustrated and mark the wall.
  F. Refer to Step 1 to install Mirror