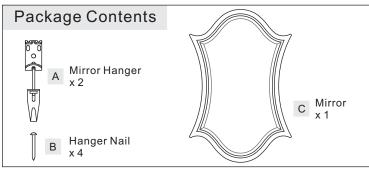

Estimated Assembly Time: 20-30 minutes

**Preparation:** Identify and inspect all parts before beginning installation. Check package content list and diagrams below to be sure all parts are present. If any parts are missing or damaged, do not attempt to assemble, install, or operate the mirror. Contact customer service for replacement parts.