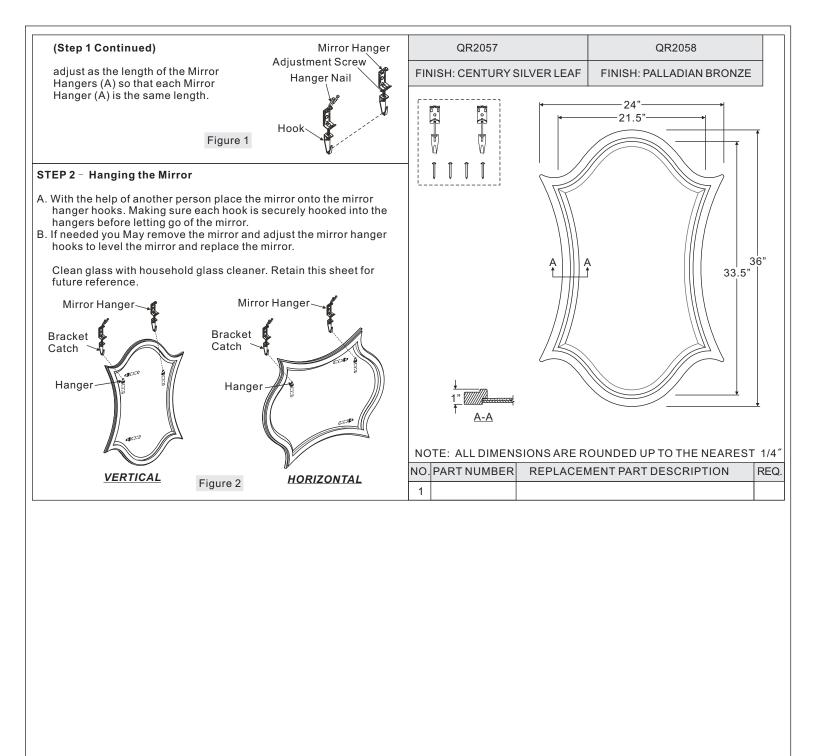

#### STEP 1 - Installing the 2 Mirror Hangers

- A. Using the Nails (B) provided with the Mirror Hangers (A) attach the 2 Mirror Hangers (A) to the wall at the position just marked by Option A or Option B. **Please note the Mirror Hangers are adjustable allowing for easy leveling of the mirror as needed.**
- B. Once you have both Mirror Hangers (A) securely nailed in place,

#### Thank you for purchasing a Quoizel product. Need assistance with parts or assembly? Call Quoizel customer service at 1-631-273-2700 or visit us on-line at www.quoizel.com

© 2015 Quoizel Inc.

Thank you for purchasing a Quoizel product. Need assistance with parts or assembly? Call Quoizel customer service at 1-631-273-2700 or visit us on-line at www.quoizel.com