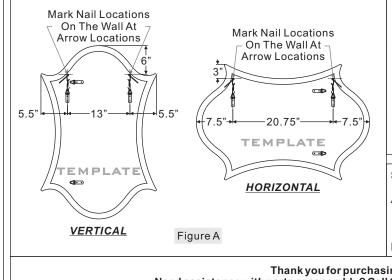

NOTE: There are two options (Templates or Measurement) for identifying correct locations for Nails.

# Option A – Identify Nail Points for mounting the Mirror Hangers By Using Template

The template included with package is provided to assist you in placing the mirror in the location you desire. The template is a full size drawing of your mirror and includes hanger mounting locations that your mirror maybe hung.

Place the template on the wall in the location you have selected for your mirror. Once you have the template in the location you desire and making sure it is level you may tape or pin the template to the wall. Now you may mark the holes for the mounting hardware as indicated on your template. You may mark the mounting hardware location by either using a pin and pushing it through the template leaving a small hole on the wall. Or you may use a pencil and place a mark on the wall through a small hole you cut into the template at the correct mounting location.

Remove the template from the wall and install the Mirror Hangers as described in Step 1.