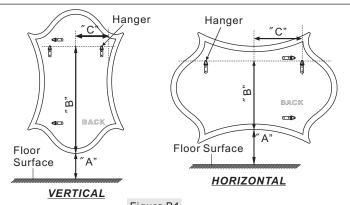

## Option B – Identify the Points for mounting the Mirror Hangers By Using Measurement

- A. Determine where the mirror will be placed on the wall and hold the mirror on the wall in the position you wish. Mark the wall at the bottom center of the mirror with a pencil lightly. This will be Measurement A, the distance from the floor to the bottom of the mirror.
- B. Place the mirror on a flat surface again and measure from the bottom of the mirror to the hangers that will be used to hang the mirror, this is measurement B.
- C. Add measurement A from step A above and measurement B together and mark this spot on the wall where the mirror will be hung. Measurement B is straight up from Measurement A you marked on the wall in step A above.
- D. Measure the distance between the centerline of each hanger and then divide this measurement by 2, this is Measurement C. In order to locate the exact hanger location on the wall, from Measurement B go to the right the distance of Measurement C and mark the wall. Do this going to the left of Measurement B as well and mark the wall. These two marks are the center of the hangers, Measurement C. The two marks you just made on the wall are the same distance apart as the two hangers.
- E. (Refer Figure B2) To determine where the Mirror Hangers (A) will be fastened to the wall, measure up from Measurement C 3". Do this in two locations as illustrated and mark the wall.
  F. Refer to Step 1 to install Mirror