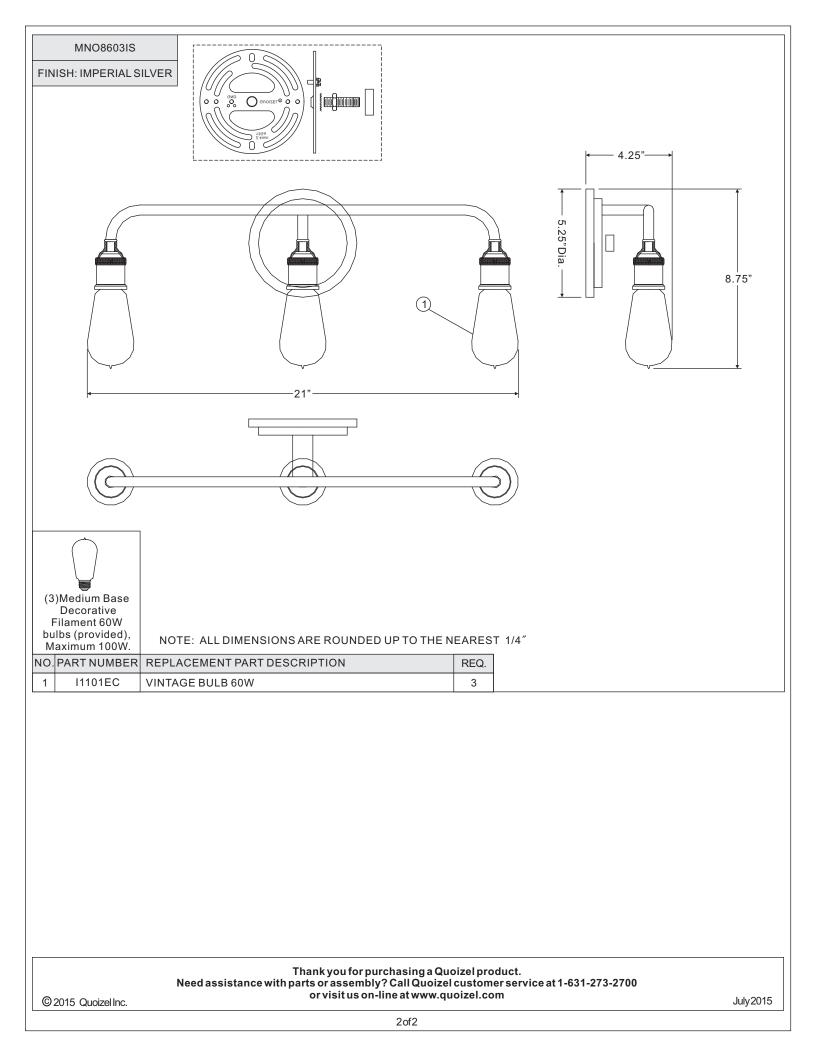

| QUUILLE                                                                                                                                                                                                                                                                                                                                                                                                                                                                                                                                                                                                                                                                                                                           | struction Sheet #IS-MNO8603IS<br>or Style MNO8603IS                                                                                                                                                                                        |
|-----------------------------------------------------------------------------------------------------------------------------------------------------------------------------------------------------------------------------------------------------------------------------------------------------------------------------------------------------------------------------------------------------------------------------------------------------------------------------------------------------------------------------------------------------------------------------------------------------------------------------------------------------------------------------------------------------------------------------------|--------------------------------------------------------------------------------------------------------------------------------------------------------------------------------------------------------------------------------------------|
| Please go to www.quoizel.com for product cleaning tips. Go to the Care + Maintenance selection.<br>Tools Required: Flathead screwdriver, Phillips screwdriver, pliers, wire cutters, wire strippers, electrical tape, safety glasses.<br>Light Source: (3) Medium Base Decorative Filament 60W bulb (provided), Maximum 100W, Alternate bulb (3) 23W CFL Maximum.<br>Estimated Assembly Time: 20-30 minutes<br>Preparation: Identify and inspect all parts before beginning installation. Check package content list and diagrams below to be sure all parts are<br>present. If any parts are missing or damaged, do not attempt to assemble, install, or operate the fixture. Contact customer service for replacement<br>parts. |                                                                                                                                                                                                                                            |
| <ul> <li>Warnings and Cautions</li> <li>Turn off electricity at circuit breaker or main fuse box before installation. Consult a licensed electrician if in doubt.</li> <li>These instructions are provided for your safety. It is very important you read them completely before installing the fixture. We strongly recommend that a licensed, professional electrician perform the installation.</li> <li>Disconnect fixture from power source before replacing bulbs. Make sure bulbs are given sufficient time to cool before removal. Do not subject glass parts to any shock while in operation or shattering may result.</li> </ul>                                                                                        |                                                                                                                                                                                                                                            |
| Package Contents       B       Lock<br>Washer<br>x1       C       Nut<br>x1         A       Crossbar       D       Nipple<br>x1       Mounting<br>Ball<br>x3         E       Bulb<br>x3       F       Ball<br>x1                                                                                                                                                                                                                                                                                                                                                                                                                                                                                                                  | White wire<br>from supply<br>Black wire from<br>supply (or Red)<br>Ground wire<br>from supply<br>Figure 3                                                                                                                                  |
| STEP 1 - Attach Crossbar<br>to Outlet<br>Box<br>A. Secure the Crossbar (A)<br>to the outlet box with<br>outlet box screws (not<br>supplied). Tighten until<br>snug.<br>Figure 1<br>Mounting<br>Hole                                                                                                                                                                                                                                                                                                                                                                                                                                                                                                                               | STEP 4 - Attach Fixture<br>Body to Nipple<br>A. Place the Backplate of<br>the Fixture Body (G) over<br>the Nipple (D) and<br>secure with the Mounting<br>Ball (F). Hand tighten<br>until snug.<br>Figure 4<br>Backplate G                  |
| <ul> <li>STEP 2 - Attach Nipple to<br/>Crossbar</li> <li>A. Thread one Hex Nut (C) onto<br/>the top end of the Nipple (D).</li> <li>B. Place one Lock Washer (B)<br/>over the top end of the Nipple<br/>(D) and then thread the<br/>Nipple (D) into the center lock<br/>hole of the Crossbar (A).</li> <li>C. Using pliers, thread the Hex<br/>Nut (C) against the Crossbar<br/>(A) and hand tighten until<br/>snug.</li> <li>STEP 3 - Wire Connections</li> </ul>                                                                                                                                                                                                                                                                | STEP 5 - Install Bulb<br>A. This fixture uses Medium<br>Base Decorative Filament<br>60W bulb (E), Maximum<br>100W. Insert bulb and<br>screw snugly into place.<br>Your fixture is now<br>assembled and ready to<br>use. Enjoy!<br>Figure 5 |
| A. Use standard wire connectors (not included) to make all wire<br>connections. (Connectors are not included with fixture.) Twist<br>connectors until wires are tightly joined together. Wrap each<br>connection with approved electrical tape and carefully stuff all the<br>connected wires into the Outlet Box.                                                                                                                                                                                                                                                                                                                                                                                                                |                                                                                                                                                                                                                                            |