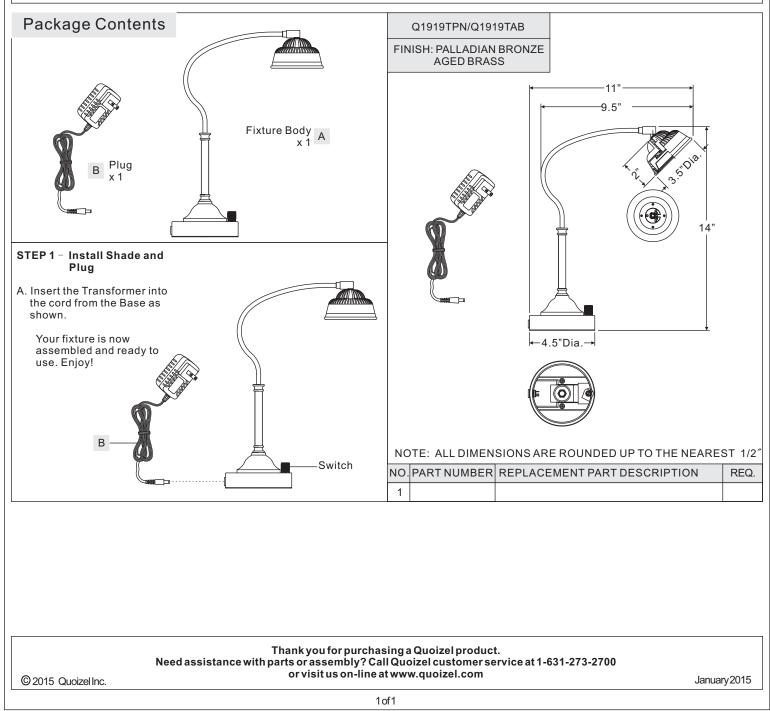

Estimated Assembly Time: 30-45 minutes

**Preparation:** Identify and inspectall parts before beginning installation. Check package content list and diagrams below to be sure all parts are present. If any parts are missing or damaged, do not attempt to assemble, install, or operate the fixture. Contact customer service for replacement parts.