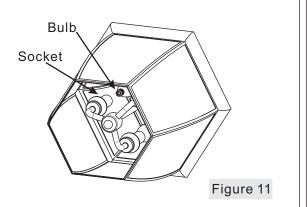

#### STEP 8 – Make Wire Connections A. Un-thread the Canopy Lock Ring (F) and slide Canopy Lock Supply Wire and Ring (F) and Ceiling Canopy (H) down the Fixture Chain (G). Ground Wire B. Push all slack fixture wire through Canopy Chain Loop (E) Canopy Chain into Outlet Box. Trim excess fixture wire leaving a minimum Loop Supply Wire and of 6 inch. Hanging out of the Outlet Box. Ground Wire from C. Use standard wire connectors to make all wire connections. Fixture Chain **Outlet Box** (Connectors are not included with fixture.) Strip and prepare wire ends according to instructions supplied with connectors. D. Connect White Supply Wire from the Outlet Box to Ribbed Side Wire from fixture. E. Connect Black (or Red) Supply Wire from the Outlet Box to Smooth Side Wire from fixture. **Ceiling Canopy** F. Connect Ground Wire from the Outlet Box to Ground Wire from fixture. G. Twist connectors until wires are tightly joined together. Canopy Lock Ring H. Wrap each connection with approved electrical tape and carefully stuff all the connected wires into the Outlet Box. G. Re-attach the Ceiling Canopy (H) as shown in Step 5. White wire from supply Ribbed side wire from fixture Figure 9 Black wire from supply Smooth side wire from fixture (or Red) // // Ground wire from supply Ground wire from fixture Figure 8 STEP 9 – Attach Candle Cover to Socket Assembly Candle Cover A. Place the Candle Cover (K) over the Socket properly. Socket Figure 10 Thank you for purchasing a Quoizel product. Need assistance with parts or assembly? Call Quoizel customer service at 1-631-273-2700 or visit us on-line at www.quoizel.com April 2015

### STEP 10 - Install Bulb

- A. This fixture uses standard bulb with a candelabra screw base. Maximum 60 watts.
- B. Place the bulb from the bottom of the glass frame. Insert bulb and screw snugly into place.