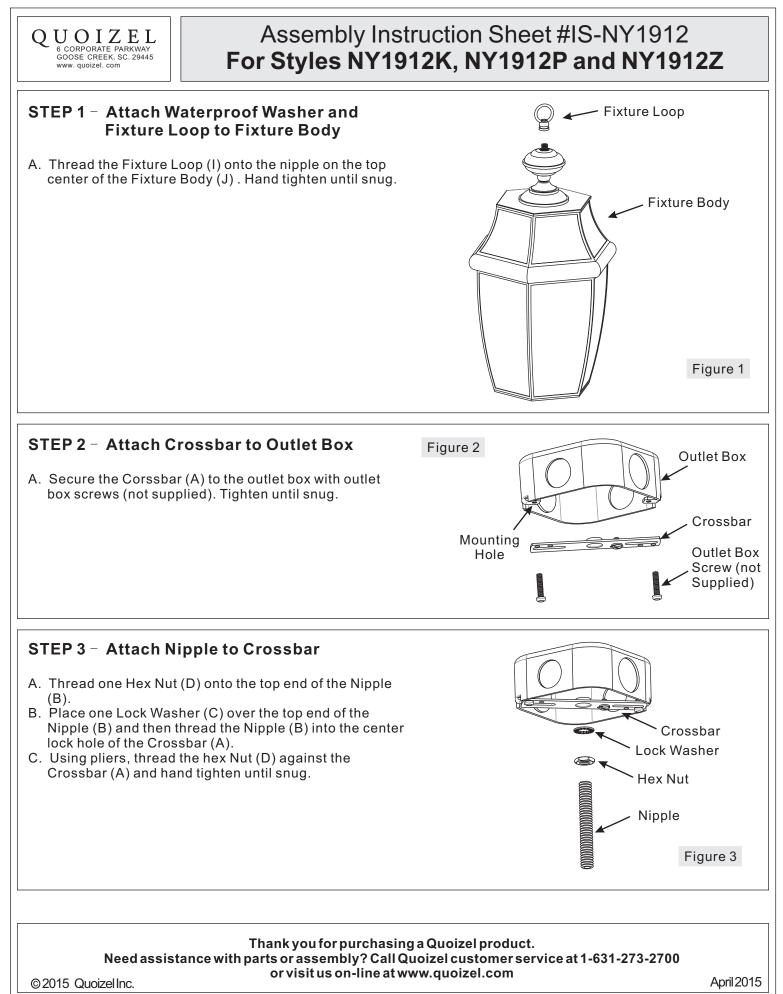

# Assembly Instruction Sheet #IS-NY1912 For Styles NY1912K, NY1912P and NY1912Z

Please go to **www.quoizel.com** for product cleaning tips. Go to the **Care + Maintenance** selection.

**Tools Required:** Flathead screwdriver, Phillips screwdriver, pliers, wire cutters, wire strippers, electrical tape, safety glasses.

Light Source: (3) Candelabra Base Bulbs 60W Maximum Estimated Assembly Time: 30-45 minutes

**Preparation:** Identify and inspect all parts before beginning installation. Check package content list and diagrams below to be sure all parts are present. If any parts are missing or damaged, do not attempt to assemble, install, or operate the fixture. Contact customer service for replacement parts.

| Package Contents                                                                                                                                                                                     |                   |          | A   |   |
|------------------------------------------------------------------------------------------------------------------------------------------------------------------------------------------------------|-------------------|----------|-----|---|
| Part                                                                                                                                                                                                 | Description       | Quantity | В   |   |
| А                                                                                                                                                                                                    | Crossbar          | 1 pc.    |     |   |
| В                                                                                                                                                                                                    | Nipple            | 1 pc.    | C C |   |
| С                                                                                                                                                                                                    | Lock Washer       | 2 pcs.   |     | J |
| D                                                                                                                                                                                                    | Hex Nut           | 2 pcs.   | D   |   |
| E                                                                                                                                                                                                    | Canopy Chain Loop | 1 pc.    |     |   |
| F                                                                                                                                                                                                    | Canopy Lock Ring  | 1 pc.    |     |   |
| G                                                                                                                                                                                                    | Fixture Chain     | 1 pc.    | E   |   |
| Н                                                                                                                                                                                                    | Ceiling Canopy    | 1 pc.    |     |   |
| I                                                                                                                                                                                                    | Fixture Loop      | 1 pc.    | F   |   |
| J                                                                                                                                                                                                    | Fixture Body      | 1 pc.    |     |   |
| К                                                                                                                                                                                                    | Candle Cover      | 3 pcs.   | G   |   |
| H                                                                                                                                                                                                    |                   |          |     |   |
| Thank you for purchasing a Quoizel product.   Need assistance with parts or assembly? Call Quoizel customer service at 1-631-273-2700   or visit us on-line at www.quoizel.com   © 2015 Quoizel Inc. |                   |          |     |   |
| 1of7                                                                                                                                                                                                 |                   |          |     |   |