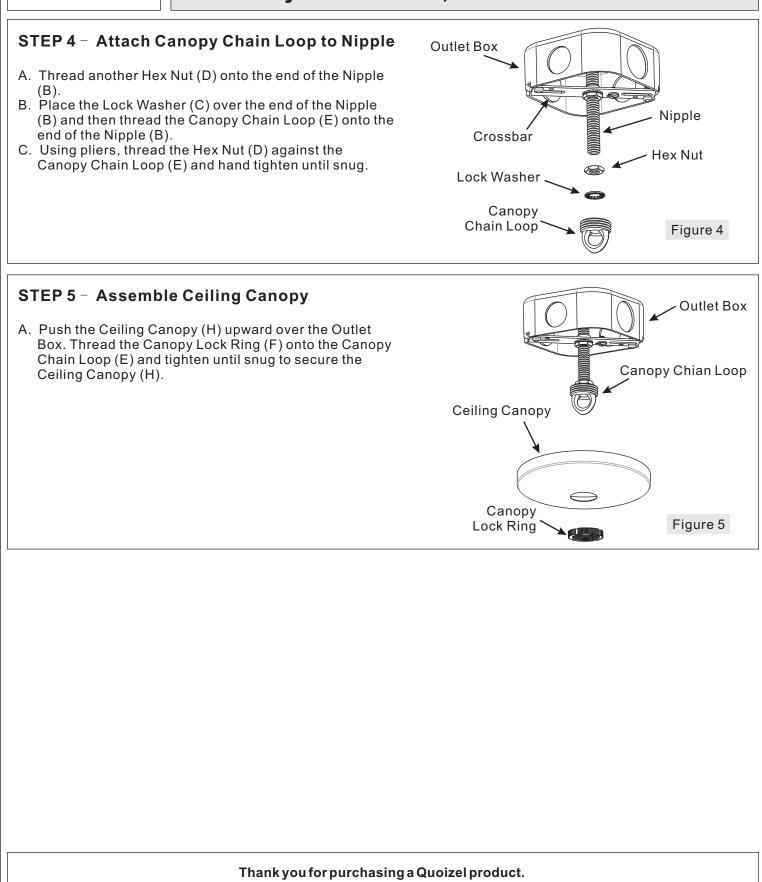

#### STEP 6 – Attach Fixture Chain to Canopy Chain Loop and Fixture Loop

- A. Adjust the Fixture Chain (G) to your desired length by removing the links if needed. You may need to use plier to open the chain links. If so, put a cloth over the chain to protect the finish from the pliers.
- B. Attach one end of the Fixture Chain (G) onto the Canopy Chain Loop (E) and then attach the other end of the Fixture Chain (G) onto the Fixture Loop (I) on the top of the fixture.

#### STEP 7 – Pass Supply Wires through Fixture Chain

A. Pull the Supply Wires and Ground Wire up through the Fixture Chain (G) alternating links. Push the wires up through the Canopy Chain Loop (E) into the outlet box.