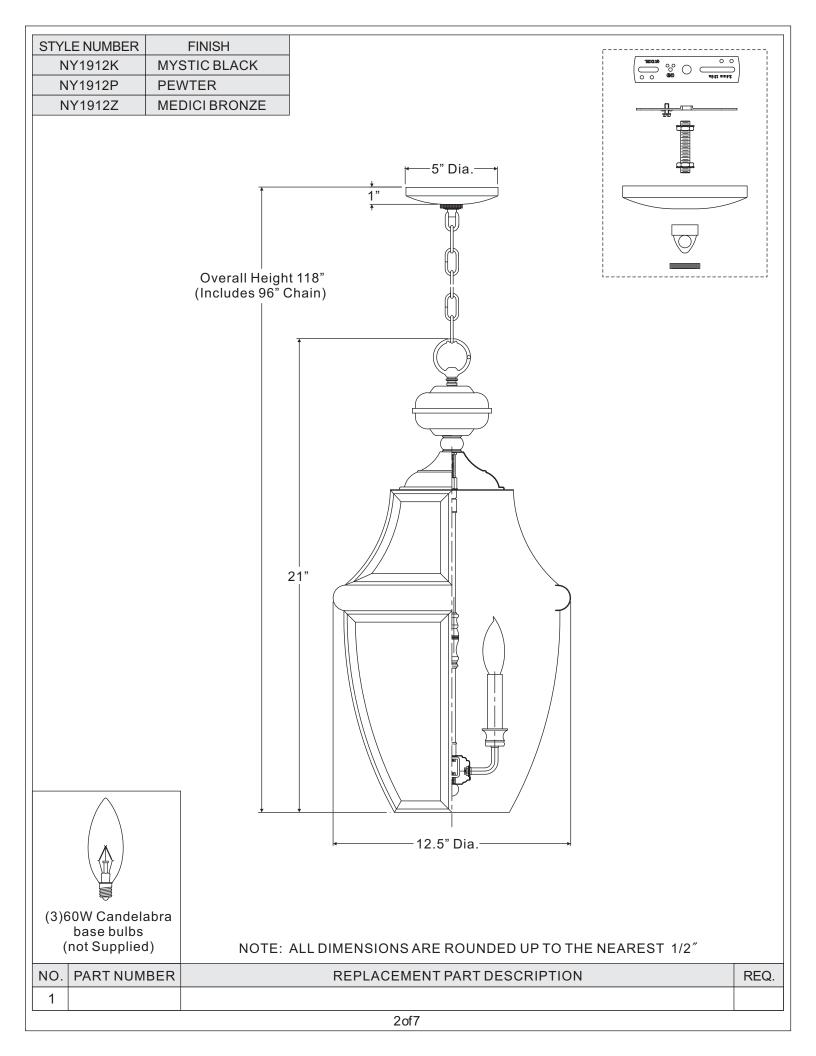

| Package Contents                                                                                                                                                                                     |                   |          | A   |   |
|------------------------------------------------------------------------------------------------------------------------------------------------------------------------------------------------------|-------------------|----------|-----|---|
| Part                                                                                                                                                                                                 | Description       | Quantity | В   |   |
| А                                                                                                                                                                                                    | Crossbar          | 1 pc.    |     |   |
| В                                                                                                                                                                                                    | Nipple            | 1 pc.    | C C |   |
| С                                                                                                                                                                                                    | Lock Washer       | 2 pcs.   |     | J |
| D                                                                                                                                                                                                    | Hex Nut           | 2 pcs.   | D   |   |
| E                                                                                                                                                                                                    | Canopy Chain Loop | 1 pc.    |     |   |
| F                                                                                                                                                                                                    | Canopy Lock Ring  | 1 pc.    |     |   |
| G                                                                                                                                                                                                    | Fixture Chain     | 1 pc.    | E   |   |
| Н                                                                                                                                                                                                    | Ceiling Canopy    | 1 pc.    |     |   |
| I                                                                                                                                                                                                    | Fixture Loop      | 1 pc.    | F   |   |
| J                                                                                                                                                                                                    | Fixture Body      | 1 pc.    |     |   |
| К                                                                                                                                                                                                    | Candle Cover      | 3 pcs.   | G   |   |
| H                                                                                                                                                                                                    |                   |          |     |   |
| Thank you for purchasing a Quoizel product.   Need assistance with parts or assembly? Call Quoizel customer service at 1-631-273-2700   or visit us on-line at www.quoizel.com   © 2015 Quoizel Inc. |                   |          |     |   |
| 1of7                                                                                                                                                                                                 |                   |          |     |   |