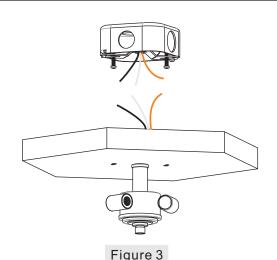

#### STEP 3 - Make Wire Connections

- A. Use standard wire connectors to make all wire connections. (Connectors are not included with fixture.) Strip and prepare wire ends according to instructions supplied with connectors.
- B. Connect White Supply Wire from the Outlet Box to White Wire from fixture.
- C. Connect Black (or Red) Supply Wire from the Outlet Box to Black Wire from fixture.
- D. Connect Ground Wire from the Outlet Box to Ground Wire from fixture.
- E. Twist connectors until wires are tightly joined together.
- F. Wrap each connection with approved electrical tape and carefully stuff all the connected wires into the Outlet Box.

## STEP 4 - Attach Ceiling Canopy to Mounting Screw

A. Place the Keyholes on the Ceiling Canopy over the Mounting Screws (B) and then rotate the Ceiling Canopy until it is secure to the Mounting Screws (B).