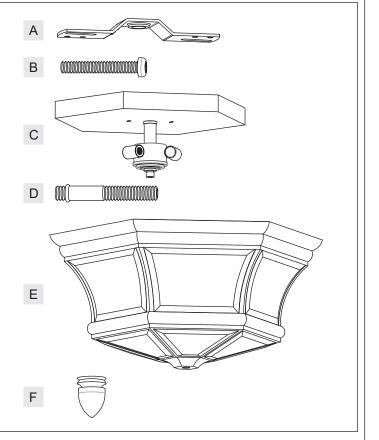

### Package Contents

| Part | Description     | Quantity |
|------|-----------------|----------|
| Α    | Crossbar        | 1 pc.    |
| В    | Mounting Screw  | 1 pc.    |
| С    | Socket Assembly | 1 pc.    |
| D    | Stem            | 1 pc.    |
| E    | Cage            | 1 pc.    |
| F    | Finial          | 1 pc.    |

#### STEP 1 - Install Crossbar

A. Attach the Crossbar (A) to the Outlet Box with the Outlet Box Screws (not supplied). Hand tighten until snug.

### STEP 2 - Install Mounting Screw

A. Screw the Mounting Screws (B) into the mounting holes on the Crossbar (A), which aligns to the Keyholes on the Ceiling Canopy. Leave proper length of the Mounting Screws to mount the Ceiling Canopy. To achieve this length, you need attach the Ceiling Canopy over the Mounting Screws and adjust the Mounting Screws accordingly.

#### STEP 3 - Make Wire Connections

- A. Use standard wire connectors to make all wire connections. (Connectors are not included with fixture.) Strip and prepare wire ends according to instructions supplied with connectors.
- B. Connect White Supply Wire from the Outlet Box to White Wire from fixture.
- C. Connect Black (or Red) Supply Wire from the Outlet Box to Black Wire from fixture.
- D. Connect Ground Wire from the Outlet Box to Ground Wire from fixture.
- E. Twist connectors until wires are tightly joined together.
- F. Wrap each connection with approved electrical tape and carefully stuff all the connected wires into the Outlet Box.

## STEP 4 - Attach Ceiling Canopy to Mounting Screw

A. Place the Keyholes on the Ceiling Canopy over the Mounting Screws (B) and then rotate the Ceiling Canopy until it is secure to the Mounting Screws (B).

#### STEP 5 - Install Bulb

- A. This fixture uses candelabra bulb with a candelabra screw base. Maximum 40 watts.
- B. Insert bulb and screw properly into place.

### STEP 6 - Install Cage

- A. Screw the beaded end of the Stem (D) into the Coupling on the bottom center of the Socket Assembly (C). Hand tighten until snug.
- B. Pass the Cage (E) over the end of the Stem (D) and secure with the Finial (F). Hand tighten until snug.