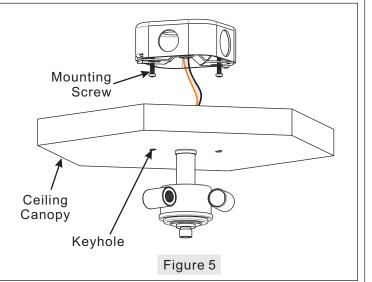

### STEP 2 - Install Mounting Screw

A. Screw the Mounting Screws (B) into the mounting holes on the Crossbar (A), which aligns to the Keyholes on the Ceiling Canopy. Leave proper length of the Mounting Screws to mount the Ceiling Canopy. To achieve this length, you need attach the Ceiling Canopy over the Mounting Screws and adjust the Mounting Screws accordingly.

## STEP 4 - Attach Ceiling Canopy to Mounting Screw

A. Place the Keyholes on the Ceiling Canopy over the Mounting Screws (B) and then rotate the Ceiling Canopy until it is secure to the Mounting Screws (B).