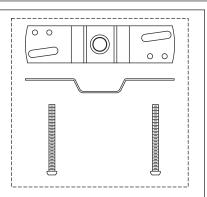

#### STEP 1 - Install Crossbar

A. Attach the Crossbar (A) to the Outlet Box with the Outlet Box Screws (not supplied). Hand tighten until snug.

### STEP 2 - Install Mounting Screw

A. Screw the Mounting Screws (B) into the mounting holes on the Crossbar (A), which aligns to the Keyholes on the Ceiling Canopy. Leave proper length of the Mounting Screws to mount the Ceiling Canopy. To achieve this length, you need attach the Ceiling Canopy over the Mounting Screws and adjust the Mounting Screws accordingly.