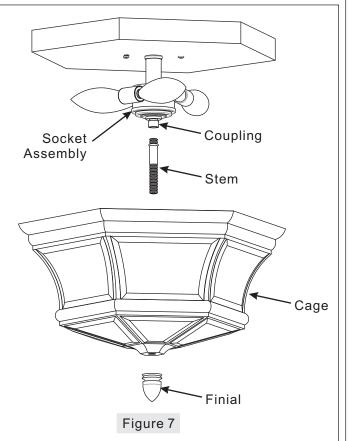

### STEP 6 - Install Cage

- A. Screw the beaded end of the Stem (D) into the Coupling on the bottom center of the Socket Assembly (C). Hand tighten until snug.
- B. Pass the Cage (E) over the end of the Stem (D) and secure with the Finial (F). Hand tighten until snug.