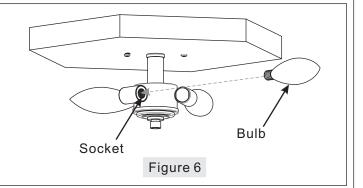

#### STEP 5 - Install Bulb

- A. This fixture uses candelabra bulb with a candelabra screw base. Maximum 40 watts.
- B. Insert bulb and screw properly into place.