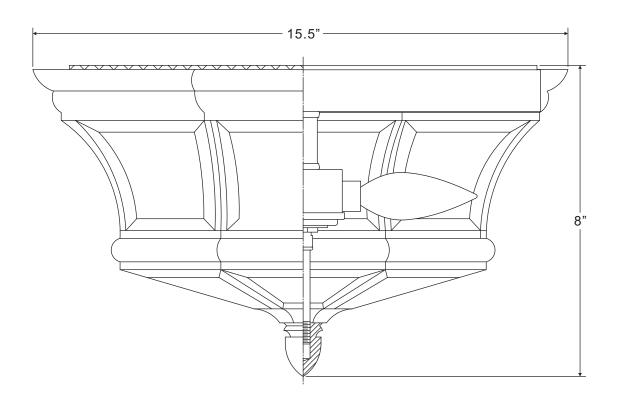

NOTE: ALL DIMENSIONS ARE ROUNDED UP TO THE NEAREST 1/2"

| NO. | PART NUMBER | REPLACEMENT PART DESCRIPTION | REQ. |
|-----|-------------|------------------------------|------|
| 1   |             |                              |      |