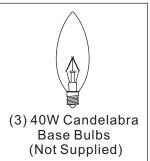

Light Source: (3) Candelabra Base Bulbs 40W Maximum

Estimated Assembly Time: 20-30 minutes

**Preparation:** Identify and inspect all parts before beginning installation. Check package content list and diagrams below to be sure all parts are present. If any parts are missing or damaged, do not attempt to assemble, install, or operate the fixture. Contact customer service for replacement parts.

#### STEP 5 - Install Bulb

- A. This fixture uses candelabra bulb with a candelabra screw base. Maximum 40 watts.
- B. Insert bulb and screw properly into place.