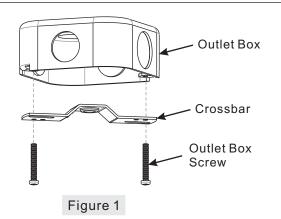

#### STEP 1 - Install Crossbar

A. Attach the Crossbar (A) to the Outlet Box with the Outlet Box Screws (not supplied). Hand tighten until snug.