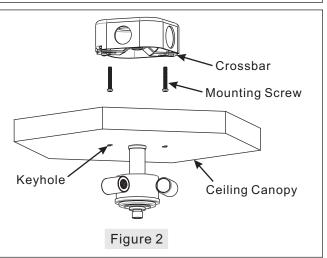

### STEP 2 - Install Mounting Screw

A. Screw the Mounting Screws (B) into the mounting holes on the Crossbar (A), which aligns to the Keyholes on the Ceiling Canopy. Leave proper length of the Mounting Screws to mount the Ceiling Canopy. To achieve this length, you need attach the Ceiling Canopy over the Mounting Screws and adjust the Mounting Screws accordingly.