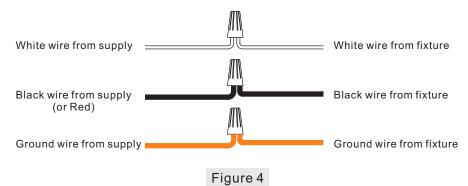

#### STEP 3 - Make Wire Connections

- A. Use standard wire connectors to make all wire connections. (Connectors are not included with fixture.) Strip and prepare wire ends according to instructions supplied with connectors.
- B. Connect White Supply Wire from the Outlet Box to White Wire from fixture.
- C. Connect Black (or Red) Supply Wire from the Outlet Box to Black Wire from fixture.
- D. Connect Ground Wire from the Outlet Box to Ground Wire from fixture.
- E. Twist connectors until wires are tightly joined together.
- F. Wrap each connection with approved electrical tape and carefully stuff all the connected wires into the Outlet Box.