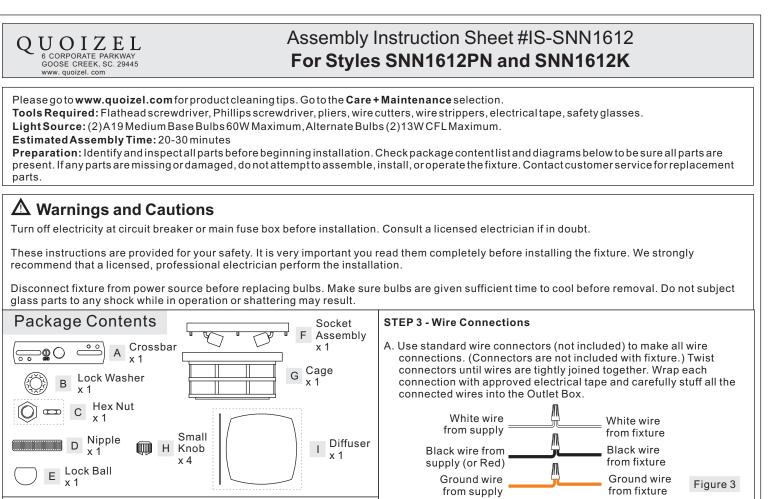

## STEP 1 - Install Crossbar

A. Attach the Crossbar (AA) to the Outlet Box with the head of the Green Ground Screw facing you. Secure it with Outlet Box Screws (not included). Tighten until snug.

Green Ground Screw AA Outlet Box Figure 1 AA Outlet Box Screw (not included)

## STEP 2 - Install Nipple and Socket Assembly

- \* Pliers is required for this step.
- A. Thread Hex Nut (C) to the middle of the Nipple (D). Place Lock Washer (B) over the Nipple (D) and then thread the Nipple (D) into the Crossbar (A) until the Nipple (D) is about 0.375" above the Crossbar (A).

C. Place the Socket Assembly (F) over the Nipple (D) against the ceiling to determine the correct position of the Nipple (D). Thread the Lock Ball (E) onto the Nipple (D).

- Adjust the Nipple (D) to allow the Socket Assembly (F) to rest against the ceiling when held in place by the Lock Ball (E).
- D. Remove the Lock Ball (E) and the Socket Assembly (F). Tighten the Hex Nut (C) against the Crossbar (A) to secure in place.
- E. Refer to Step 3 for wire connections.
  F. Place the Socket Assembly (F) back over the Nipple (D) and secure with Lock Ball (E). Hand tighten until snug.

## STEP 4 - Install Bulbs and Cage

- A. Place Diffuser (I) into the Cage (G) properly.
- B. This fixture uses standard bulbs with standard screw bases. Maximum 60 watts. Insert bulb and push snugly into place.
- C. Attach the Cage (G) over the Bolts on the bottom edge of the ceiling canopy and secure with Small Knobs (H). Hand tighten until snug.

## STEP 5 - Replace Fixture Shade Body A. Remove Cage (G) Cup Head **TT** î î from fixture by Π Screw unlocking Small Knobs (H). Tab B. Unscrew Cup Head Screws in the Cage (G), Remove Tab and Glass Panel Glass Panels from the Cage. C. Reverse above steps to reinstall the replacement Glass Small Panel onto fixture. Knob Cage