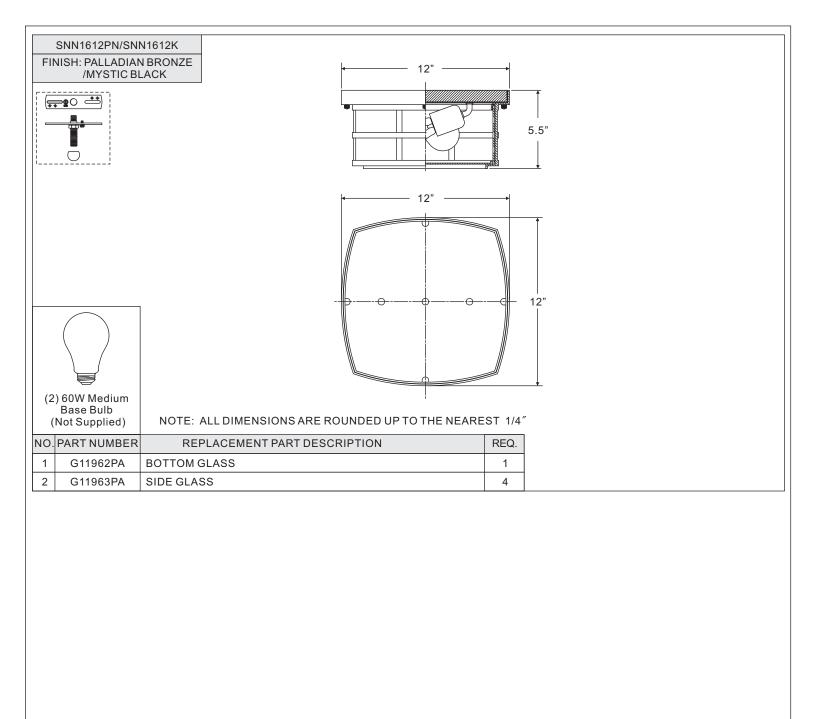

## STEP 4 - Install Bulbs and Cage

- A. Place Diffuser (I) into the Cage (G) properly.
- B. This fixture uses standard bulbs with standard screw bases. Maximum 60 watts. Insert bulb and push snugly into place.
- C. Attach the Cage (G) over the Bolts on the bottom edge of the ceiling canopy and secure with Small Knobs (H). Hand tighten until snug.