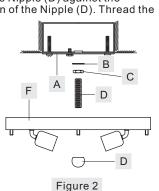

## STEP 2 - Install Nipple and Socket Assembly

- \* Pliers is required for this step.
- A. Thread Hex Nut (C) to the middle of the Nipple (D). Place Lock Washer (B) over the Nipple (D) and then thread the Nipple (D) into the Crossbar (A) until the Nipple (D) is about 0.375" above the Crossbar (A).

C. Place the Socket Assembly (F) over the Nipple (D) against the ceiling to determine the correct position of the Nipple (D). Thread the Lock Ball (E) onto the Nipple (D).

- Adjust the Nipple (D) to allow the Socket Assembly (F) to rest against the ceiling when held in place by the Lock Ball (E).
- D. Remove the Lock Ball (E) and the Socket Assembly (F). Tighten the Hex Nut (C) against the Crossbar (A) to secure in place.
- E. Refer to Step 3 for wire connections.
  F. Place the Socket Assembly (F) back over the Nipple (D) and secure with Lock Ball (E). Hand tighten until snug.