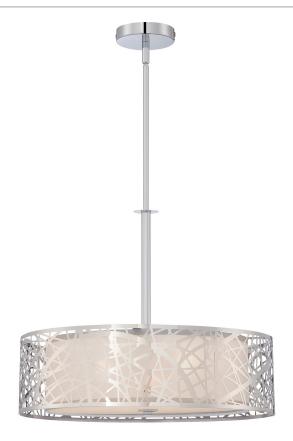

### PCAE2820C

Abode Pendant Polished Chrome

## **DIMENSIONS**

Dimensions: 20" W x 18" H x 20" D

Overall Height: 55"

Canopy Dimensions: 5.00" Dia.

Chain/Downrod Length: 2 (0.5"D x 6") and 2 (0.5"D x 12")

Down Rods

Weight: 8.11 lbs

Dimensional Weight: 38.00 lbs.

## **DETAILS**

Material: Steel

Glass/Shade Description: White Organza