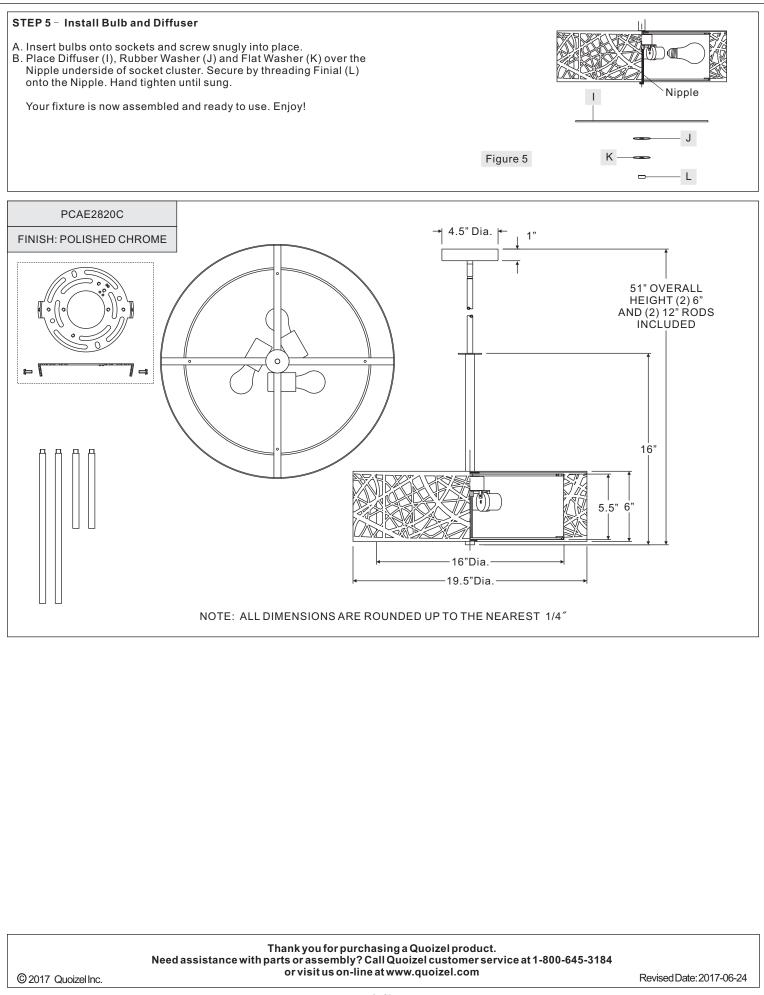

## Assembly Instruction Sheet #IS-PCAE2820C\_R1 For Style PCAE2820C

| Please go to www.quoizel.com for product cleaning tips. Go to the Care + Maintenance selection.         Tools Required: Flathead screwdriver, Phillips screwdriver, pliers, wire cutters, wire strippers, electrical tape, safety glasses.         Light Source: (3)A19 Medium Base Bulbs 100W Maximum.         Estimated Assembly Time: 20-30 minutes         Preparation: Identify and inspect all parts before beginning installation. Check package content list and diagrams below to be sure all parts are present. If any parts are missing or damaged, do not attempt to assemble, install, or operate the fixture. Contact customer service for replacement parts.                                                                                                                                                                                                                                                                                                                                                                                                                                                                                                                                                                                                                                                                                                                                                                                                                                                                                                                                                                                                                                                                                                                                                                                                                                                                                                                                                                         |                                                                                                                                                                                                                                                                                                                                                                                                                           |
|-----------------------------------------------------------------------------------------------------------------------------------------------------------------------------------------------------------------------------------------------------------------------------------------------------------------------------------------------------------------------------------------------------------------------------------------------------------------------------------------------------------------------------------------------------------------------------------------------------------------------------------------------------------------------------------------------------------------------------------------------------------------------------------------------------------------------------------------------------------------------------------------------------------------------------------------------------------------------------------------------------------------------------------------------------------------------------------------------------------------------------------------------------------------------------------------------------------------------------------------------------------------------------------------------------------------------------------------------------------------------------------------------------------------------------------------------------------------------------------------------------------------------------------------------------------------------------------------------------------------------------------------------------------------------------------------------------------------------------------------------------------------------------------------------------------------------------------------------------------------------------------------------------------------------------------------------------------------------------------------------------------------------------------------------------|---------------------------------------------------------------------------------------------------------------------------------------------------------------------------------------------------------------------------------------------------------------------------------------------------------------------------------------------------------------------------------------------------------------------------|
| <ul> <li>Warnings and Cautions</li> <li>Turn off electricity at circuit breaker or main fuse box before installation. Consult a licensed electrician if in doubt.</li> <li>These instructions are provided for your safety. It is very important you read them completely before installing the fixture. We strongly recommend that a licensed, professional electrician perform the installation.</li> <li>Disconnect fixture from power source before replacing bulbs. Make sure bulbs are given sufficient time to cool before removal.</li> </ul>                                                                                                                                                                                                                                                                                                                                                                                                                                                                                                                                                                                                                                                                                                                                                                                                                                                                                                                                                                                                                                                                                                                                                                                                                                                                                                                                                                                                                                                                                               |                                                                                                                                                                                                                                                                                                                                                                                                                           |
| Package Contents<br>D 6" Rod<br>x 2<br>E 12" Rod<br>E 12" Rod with<br>Connector<br>x 1<br>G Tube<br>x 1<br>Socket<br>H Assembly<br>x 1                                                                                                                                                                                                                                                                                                                                                                                                                                                                                                                                                                                                                                                                                                                                                                                                                                                                                                                                                                                                                                                                                                                                                                                                                                                                                                                                                                                                                                                                                                                                                                                                                                                                                                                                                                                                                                                                                                              | (Step 1 Continued)<br>9' ceiling : use (1) 6" rod, (1) 12" rod and (1) 12" rod with connector<br>10' ceiling: use (2) 6" rods, (1) 12" rod and (1) 12" rod with connector<br>STEP 2 - Install the Crossbar to<br>the junction box<br>A. Attach the Crossbar (A) to the<br>Outlet Box with the head of the<br>Green Ground Screw facing<br>you. Secure it with Outlet Box<br>Screws (not included), tighten<br>until snug. |
| Mounting       Screw         x 2       Image: Constraint of the street str | STEP 3 - Making the Wire Connections A. Use standard wire connectors (not included) to make all wire connections. Twist connectors until wires are tightly joined together. Wrap each connection with approved electrical tape and carefully stuff all the connected wires into outlet box. White wire from outlet box Black wire from Black wire                                                                         |
| <ul> <li>STEP 1 - Assemble the Rods and Ceiling<br/>Canopy to fixture</li> <li>A. Remove Protective Film from Shade.<br/>Thread Tube (G) onto top center of Socket<br/>Assembly (H) and hand tighten until snug.</li> <li>B. Determine the Rods (D/E/F) to be<br/>assembled to the Tube (G) on the top<br/>center of fixture according to your<br/>hanging height.</li> <li>C. Pass the supply wires through the chosen<br/>rede (D/E/E) and the Calling Concerv (C)</li> </ul>                                                                                                                                                                                                                                                                                                                                                                                                                                                                                                                                                                                                                                                                                                                                                                                                                                                                                                                                                                                                                                                                                                                                                                                                                                                                                                                                                                                                                                                                                                                                                                     | outlet box (or Red)<br>Bare, or Green<br>Ground wire<br>from outlet box<br>Bare, or Green<br>Ground wire<br>from outlet box<br>OR<br>Bare, or Green<br>Ground wire<br>from fixture<br>Ground wire<br>from fixture<br>Ground wire<br>from fixture<br>Green Ground Screw<br>on the Crossbar                                                                                                                                 |
| rods (D/E/F) and the Ceiling Canopy (C).<br>Thread the Tube (G), the chosen Rods<br>(D/E/F) and the Ceiling Canopy (C)<br>together. Hand tighten until snug.<br>Suggested rods for Ceiling height :<br>8' ceiling : use (1) 6" rod and (1) 12" rod<br>with connector<br>Protective Film<br>Figure 1                                                                                                                                                                                                                                                                                                                                                                                                                                                                                                                                                                                                                                                                                                                                                                                                                                                                                                                                                                                                                                                                                                                                                                                                                                                                                                                                                                                                                                                                                                                                                                                                                                                                                                                                                 | STEP 4 - Install Fixture to Ceiling<br>A. Place Ceiling Canopy (C) over the<br>Crossbar (A). Line up Holes on the<br>side of Ceiling Canopy (C) and the<br>Mounting Hole on the Crossbar (A).<br>Secure by threading Mounting<br>Screws (B) into the Crossbar (A).<br>Tighten until sung.<br>Figure 4                                                                                                                     |
| Thank you for purchasing a Quoizel product.<br>Need assistance with parts or assembly? Call Quoizel customer service at 1-800-645-3184<br>or visit us on-line at www.quoizel.com<br>Revised Date: 2017-06-24                                                                                                                                                                                                                                                                                                                                                                                                                                                                                                                                                                                                                                                                                                                                                                                                                                                                                                                                                                                                                                                                                                                                                                                                                                                                                                                                                                                                                                                                                                                                                                                                                                                                                                                                                                                                                                        |                                                                                                                                                                                                                                                                                                                                                                                                                           |