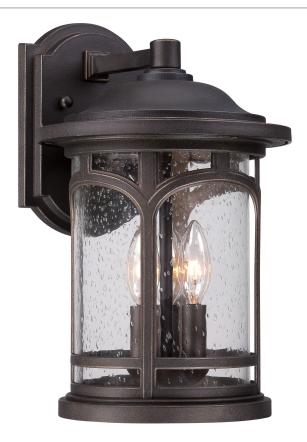

#### **MBH8409PN**

Marblehead Outdoor Lantern Palladian Bronze

#### **DETAILS**

Material: Resin

Glass/Shade Description: Seedy Glass