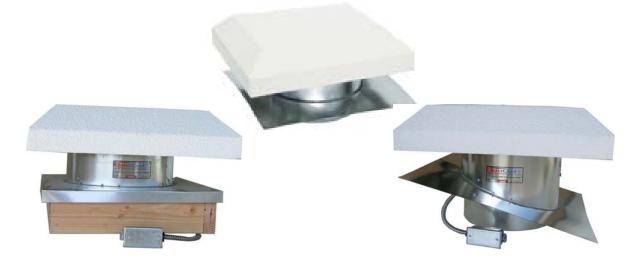

## **RM ES-1100 Flat-Curbed-Sloped Roof Mount Fan**

## **RM ES-1100 Specifications**

| Motor Voltage                  | 120 V. AC, 60 Hz  |  |
|--------------------------------|-------------------|--|
| Power Consumption              | 66 Watts          |  |
| Air Flow @0.1" SP              | 1130 CFM          |  |
| CFM/Watt                       | 17.1              |  |
| Sound Level in Room            | 45 db             |  |
| Roof Rough Opening             | 14 1/4" X 14 1/4" |  |
| Ceiling Rough Opening          | 14 1/4" X 14 1/4" |  |
| Intake Grill Outside Dimension | 16" x 16"         |  |
| Intake Grill Color             | White             |  |
| Shipping Weight                | 26 Lbs.           |  |
| Ship Carton Dimensions         | 27" x 27" x 21"   |  |
| Ship Carton Cube               | 8.86              |  |