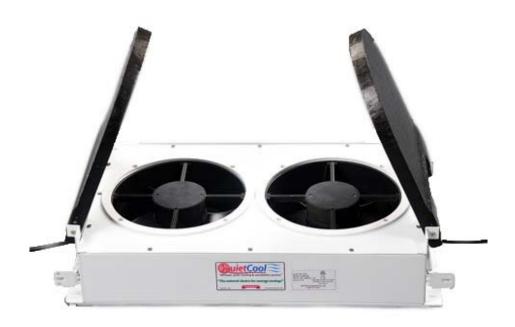

## QC HV-1000 Ceiling Mount Fan

## **QC HV-1000 Specifications**

| 20111 1000 opcome              |                                        |
|--------------------------------|----------------------------------------|
| Motor Voltage                  | 120 V. AC, 60 Hz                       |
| Power Consumption              | 78 Watts High Speed/39 Watts Low Speed |
| Air Flow @0.1" SP              | 1104 CFM High Speed/552 CFM Low Speed  |
| CFM/Watt                       | 14.2                                   |
| Sound Level in Room            | 62 dBA                                 |
| R Value at Closed Damper       | R 6.8                                  |
| Ceiling Rough Opening          | 13 1/4" X 22 1/4"                      |
| Intake Grill Outside Dimension | 15" x 24"                              |
| Intake Grill Color             | White                                  |
| Shipping Weight                | 24 Lbs.                                |
| Ship Carton Dimensions         | 18" x 9" x 29"                         |
| Ship Carton Cube               | 3.0                                    |