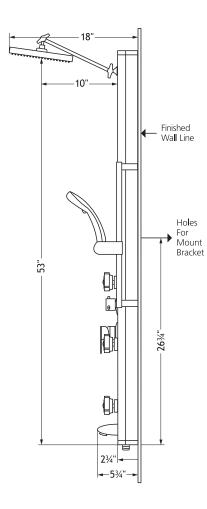

## **GENERAL DESCRIPTION**

Our Leilani ShowerSpa boldly transforms the ordinary shower into a luxurious shower system! This complete unit has a sleek anodized aluminum edge, black Tough Glass panel, integrated mirror and slide bar that make it both stylish and durable.

Featuring an 8" rain showerhead, adjustable height brass shower arm, six dual-function body jets, a tub spout, and a multi-function hand shower. Enjoy fingertip control of the four functions via the built-in brass diverter and get reliable performance with the PULSE Tru-Temp™ pressure balance valve. Upgrade the performance and aesthetics of your shower today with a PULSE Leilani ShowerSpa.

## **PRODUCT FEATURES**

- Surface mounted and completely pre-plumbed, easily retrofit your existing shower without a remodel
- Black tempered 8mm Tough Glass panel with anodized aluminum frame and chrome accents
- 6 Dual-function body jets with soothing mist and massaging spray
- Five-function hand shower with double-interlocking stainless steel hose, stretches from 59-78" (1.5-2m)
- · Slide bar adjusts height and angle of hand shower
- 8" Rain showerhead with soft tips to clear mineral buildup
- Brass shower arm adjusts height and angle of showerhead
- Rub tips clean with Spray Straight™ technology
- Brass diverter easily switches functions
- Tub spout/temperature tester
- 6 x 18" (15 x 46cm) seamless integrated mirror