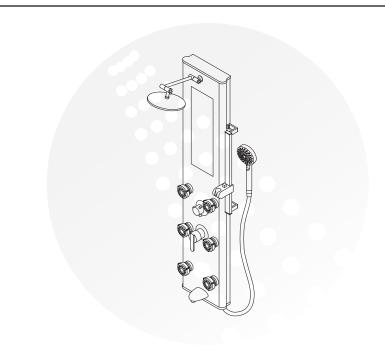

## **GENERAL DESCRIPTION**

Our Leilani ShowerSpa boldly transforms the ordinary shower into a luxurious shower system! This complete unit has a sleek anodized aluminum edge, black Tough Glass panel, integrated mirror and slide bar that make it both stylish and durable.

Featuring an 8" rain showerhead, adjustable height brass shower arm, six dual-function body jets, a tub spout, and a multi-function hand shower. Enjoy fingertip control of the four functions via the built-in brass diverter and get reliable performance with the PULSE Tru-Temp™ pressure balance valve. Upgrade the performance and aesthetics of your shower today with a PULSE Leilani ShowerSpa.

## **PRODUCT FEATURES**

- Surface mounted and completely pre-plumbed, easily retrofit your existing shower without a remodel
- Black tempered 8mm Tough Glass panel with anodized aluminum frame and chrome accents
- 6 Dual-function body jets with soothing mist and massaging spray
- Five-function hand shower with double-interlocking stainless steel hose, stretches from 59-78" (1.5-2m)
- · Slide bar adjusts height and angle of hand shower
- 8" Rain showerhead with soft tips to clear mineral buildup
- Brass shower arm adjusts height and angle of showerhead
- Rub tips clean with Spray Straight™ technology
- Brass diverter easily switches functions
- Tub spout/temperature tester
- 6 x 18" (15 x 46cm) seamless integrated mirror