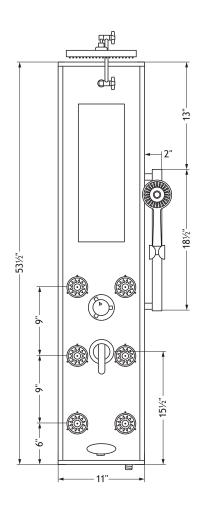

## **GENERAL DESCRIPTION**

Our Leilani ShowerSpa boldly transforms the ordinary shower into a luxurious shower system! This complete unit has a sleek anodized aluminum edge, black Tough Glass panel, integrated mirror and slide bar that make it both stylish and durable.

Featuring an 8" rain showerhead, adjustable height brass shower arm, six dual-function body jets, a tub spout, and a multi-function hand shower. Enjoy fingertip control of the four functions via the built-in brass diverter and get reliable performance with the PULSE Tru-Temp™ pressure balance valve. Upgrade the performance and aesthetics of your shower today with a PULSE Leilani ShowerSpa.

## **PRODUCT FEATURES**

- Surface mounted and completely pre-plumbed, easily retrofit your existing shower without a remodel
- Black tempered 8mm Tough Glass panel with anodized aluminum frame and chrome accents
- 6 Dual-function body jets with soothing mist and massaging spray
- Five-function hand shower with double-interlocking stainless steel hose, stretches from 59-78" (1.5-2m)
- · Slide bar adjusts height and angle of hand shower
- 8" Rain showerhead with soft tips to clear mineral buildup
- Brass shower arm adjusts height and angle of showerhead
- Rub tips clean with Spray Straight™ technology
- Brass diverter easily switches functions
- Tub spout/temperature tester
- 6 x 18" (15 x 46cm) seamless integrated mirror