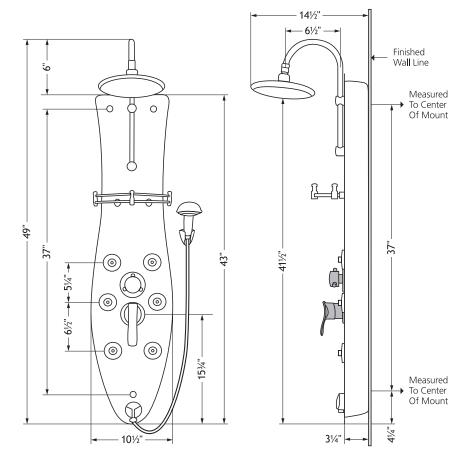

## **PRODUCT FEATURES**

- Surface mounted and completely pre-plumbed, easily retrofit your existing shower without a remodel
- Black or white tempered 8mm Tough Glass panel in a teardrop shape
- Chrome fixtures distinctively accent the slender glass panel
- 6 Stimulating body misting jets
- Brass diverter easily switches functions
- Rain showerhead with soft tips to clear mineral buildup for long lasting performance
- Rub tips clean with Spray Straight<sup>™</sup> technology
- Five-function hand shower with 59" (1.5m) doubleinterlocking stainless steel hose
- Convenient glass shelf for shower products

## **SPECIFICATIONS**

- cUPC® approved brass pressure balance valve with anti-scald, temperature limit and enhanced flow
- 1/2" NPT flexible stainless steel braided supply lines
- 2.5 GPM/9.5 LPM Shower System