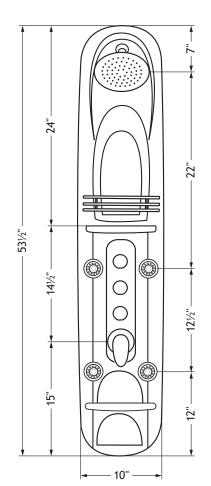

#### **GENERAL DESCRIPTION**

The Kailua ShowerSpa is both classy and versatile. Constructed of fiberglass with a durable acrylic finish for a retro look and modern feel.

Enjoy 4 dual-function body jets, a multi-function hand shower and rain showerhead via three individual diverters, allowing for independent control of each function. With two soap dishes, a storage shelf and chrome fixtures, the Kailua is the perfect companion for any shower.

## **PRODUCT FEATURES**

- Surface mounted and completely pre-plumbed, easily retrofit your existing shower without a remodel
- High-gloss white or silver acrylic panel is both stylish and easy to maintain
- Chrome fixtures distinctively accent the high-gloss finish
- 6" Rain showerhead with soft tips to clear mineral buildup for long lasting performance
- Five-function hand shower with 59" (1.5m) doubleinterlocking stainless steel hose
- 4 Stimulating dual-function body jets with gentle mist and massaging spray
- Rub tips clean with Spray Straight™ technology
- 3 Independent brass diverters allow you to select functions individually or in tandem
- Built-in storage shelf and dual soap dishes