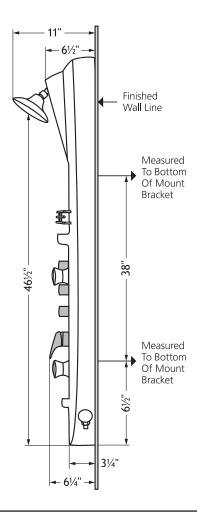

#### **GENERAL DESCRIPTION**

The Kailua ShowerSpa is both classy and versatile. Constructed of fiberglass with a durable acrylic finish for a retro look and modern feel.

Enjoy 4 dual-function body jets, a multi-function hand shower and rain showerhead via three individual diverters, allowing for independent control of each function. With two soap dishes, a storage shelf and chrome fixtures, the Kailua is the perfect companion for any shower.

## **PRODUCT FEATURES**

- Surface mounted and completely pre-plumbed, easily retrofit your existing shower without a remodel
- High-gloss white or silver acrylic panel is both stylish and easy to maintain
- Chrome fixtures distinctively accent the high-gloss finish
- 6" Rain showerhead with soft tips to clear mineral buildup for long lasting performance
- Five-function hand shower with 59" (1.5m) doubleinterlocking stainless steel hose
- 4 Stimulating dual-function body jets with gentle mist and massaging spray
- Rub tips clean with Spray Straight™ technology
- 3 Independent brass diverters allow you to select functions individually or in tandem
- Built-in storage shelf and dual soap dishes