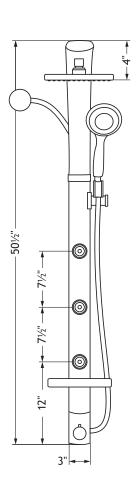

### **GENERAL DESCRIPTION**

Packed with features, the Bonzai Shower System will perform to perfection! The 8" rain showerhead easily pivots side to side on an elegantly arched shower arm. Three relaxing body jets with pulsating spray can be angled to hit just the right spots. A five function hand shower completes the bundle by offering an array of patterns to sooth your body. Installation is a breeze... Invigoration is assured!

## **PRODUCT FEATURES**

- Surface mounted and completely pre-plumbed, easily retrofit your existing shower without a remodel
- Silver or black aluminum with chrome fixtures
- Rub tips clean with Spray Straight™ technology
- 8" Rain showerhead with soft tips to clear mineral buildup for long lasting performance
- Elegantly arched shower arm pivots side to side
- Five-function hand shower with 59" non-marring hose
- 3 Pulsating body jets provide a soothing spray with adjustable positioning
- Brass diverter easily switches functions—place between functions for further enjoyment
- · Convenient shelf for shower products
- Simply replaces your existing showerhead/shower arm
- Manufacturer's three year limited warranty

## **SPECIFICATIONS**

- 1/2" NPT Brass nipple connector
- 2.5 GPM/9.5 LPM Shower System
- 2.0GPM/7.6LPM (option available)
- 2.5 GPM/9.5 LPM Shower System