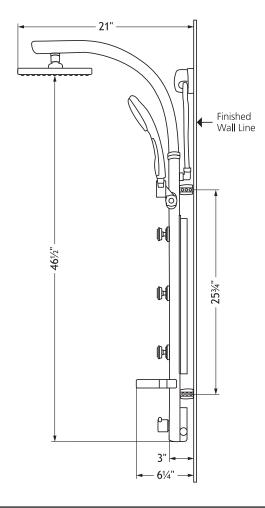

### **GENERAL DESCRIPTION**

Packed with features, the Bonzai Shower System will perform to perfection! The 8" rain showerhead easily pivots side to side on an elegantly arched shower arm. Three relaxing body jets with pulsating spray can be angled to hit just the right spots. A five function hand shower completes the bundle by offering an array of patterns to sooth your body. Installation is a breeze... Invigoration is assured!

## **PRODUCT FEATURES**

- Surface mounted and completely pre-plumbed, easily retrofit your existing shower without a remodel
- Silver or black aluminum with chrome fixtures
- Rub tips clean with Spray Straight™ technology
- 8" Rain showerhead with soft tips to clear mineral buildup for long lasting performance
- Elegantly arched shower arm pivots side to side
- Five-function hand shower with 59" non-marring hose
- 3 Pulsating body jets provide a soothing spray with adjustable positioning
- Brass diverter easily switches functions—place between functions for further enjoyment
- · Convenient shelf for shower products
- Simply replaces your existing showerhead/shower arm
- Manufacturer's three year limited warranty

## **SPECIFICATIONS**

- 1/2" NPT Brass nipple connector
- 2.5 GPM/9.5 LPM Shower System
- 2.0GPM/7.6LPM (option available)
- 2.5 GPM/9.5 LPM Shower System