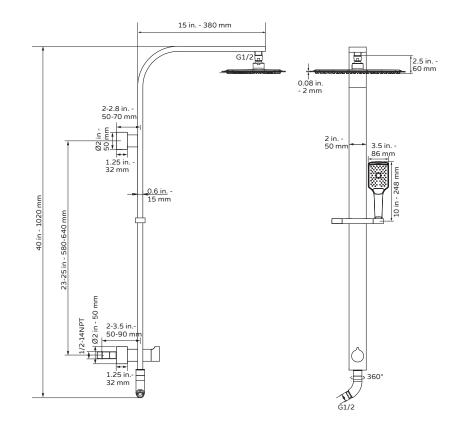

## TECHNICAL INFORMATION

- Finishes: BN, CH
- Fixtures: BN, CH
- GPM: 1.8
- Connection: 3/4" Straight Threads

## PRODUCT FEATURES

- Surface mounted & pre-plumbedPosition handheld at desired height along
- adjustable vertical bar • 8x12 inch rectangular stainless steel rain showerhead
- Multi-function handshower
- Convenient lower diverter
- NOTES
- Measure your actual product for rough-in details
- Install this product according to the installation instructions
- Mixing valve sold separately

## Monte Carlo Shower System

Model # 7004-BN ,7004-CH

**Specification Sheet** 