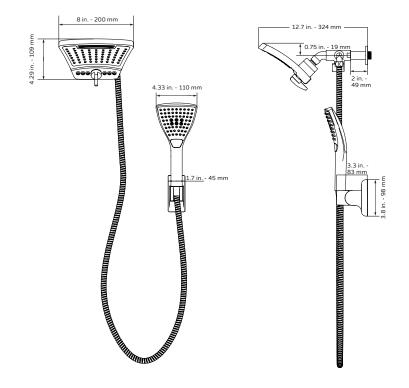

## **TECHNICAL INFORMATION**

- Finishes: Brushed-Nickel or Chrome
- Fixtures: Brushed Nickel or Chrome
- GPM: 1.8
- Connection: 1/2 NPT Brass Nipple

#### PRODUCT FEATURES

- Surface mounted and pre-plumbed
- 8" rain showerhead
- 3-function showerhead (waterfall, rain showerhead, and PowerShot)
- 3-function handshower
- Unique shape showerhead and handshower
- Easily accessible diverter
- Drill-less installation