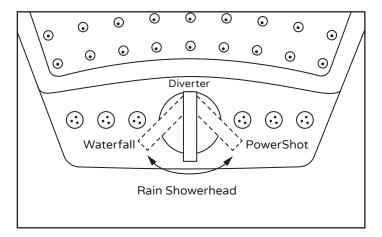

rictor

# Installation Instructions





Remove existing shower arm and showerhead.





Step 1: Slide escutcheon (3) onto nipple. Step 2: Place plumbers tape (9) on nipple threads. Step 3: Insert nipple into existing plumbing and thread to secure. TIP: Use wrench to secure arm and place in leveled vertical position.





Thread showerhead (1) onto shower arm (2).





Apply glue (10) to the handshower holder (8) as indicated and add tape (included) to secure onto wall. Let it cure for 48 hours for complete result.





Once handshower holder (8) is secure, insert rubber washer (11) into both ends of hose (6). Connect hex head end to swivel joint (5) and tapered end to handshower (7). Place the tapered end of the hose into the handshower holder (8).





Finished product.

### Operations



#### 3-Function Showerhead



## MANUFACTURER'S LIFETIME LIMITED WARRANTY

- 1. Defects Covered; Warranty Period: Pulse Shower Spas, Inc. ("Pulse") warrants to the original consumer purchaser who purchases this shower spa (the "Product") for use in his or her own home, that the Product will be free from defects in material and manufacturing workmanship for as long as the original consumer purchaser owns that same home. For all other purchasers (including, but not limited to purchasers for industrial, commercial and business use), the above warranty will apply for a period of 5 years from the original date of purchase.
- 2. Remedy: If the Product does not conform to the above warranty, Pulse, at its option, will repair or replace the Product, free of charge, or refund your purchase price.