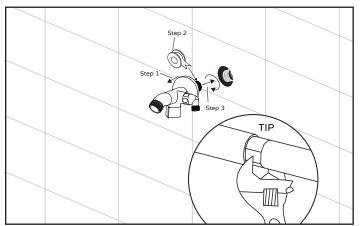

# Installation Instructions

Remove existing shower arm and showerhead.

Step 1: Slide escutcheon (3) onto nipple. Step 2: Place plumbers tape (9) on nipple threads. Step 3: Insert nipple into existing plumbing and thread to secure. TIP: Use wrench to secure arm and place in leveled vertical position.