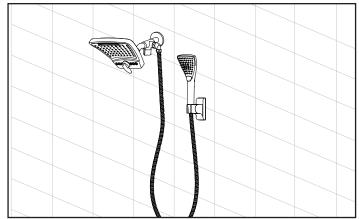

> If you encounter any problems during installation PLEASE VISIT CUSTOMER SUPPORT AT WWW.PULSESHOWERSPAS.COM Before returning your Shower System to the store

1. Showerhead 2. Shower Arm 3. Escutcheon 4. Diverter 5. Swivel Joint 6. Hose 7. Handshower

Finished product.