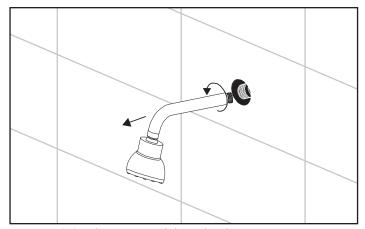

Thread showerhead (1) onto shower arm (2).

Apply glue (10) to the handshower holder (8) as indicated and add tape (included) to secure onto wall. Let it cure for 48 hours for complete result.

Once handshower holder (8) is secure, insert rubber washer (11) into both ends of hose (6). Connect hex head end to swivel joint (5) and tapered end to handshower (7). Place the tapered end of the hose into the handshower holder (8).