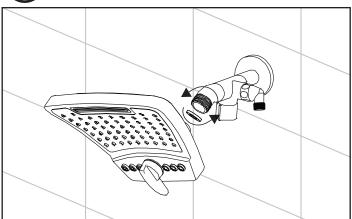

# Installation Instructions

Remove existing shower arm and showerhead.

Step 1: Slide escutcheon (3) onto nipple. Step 2: Place plumbers tape (9) on nipple threads. Step 3: Insert nipple into existing plumbing and thread to secure. TIP: Use wrench to secure arm and place in leveled vertical position.

Thread showerhead (1) onto shower arm (2).

Apply glue (10) to the handshower holder (8) as indicated and add tape (included) to secure onto wall. Let it cure for 48 hours for complete result.

Once handshower holder (8) is secure, insert rubber washer (11) into both ends of hose (6). Connect hex head end to swivel joint (5) and tapered end to handshower (7). Place the tapered end of the hose into the handshower holder (8).