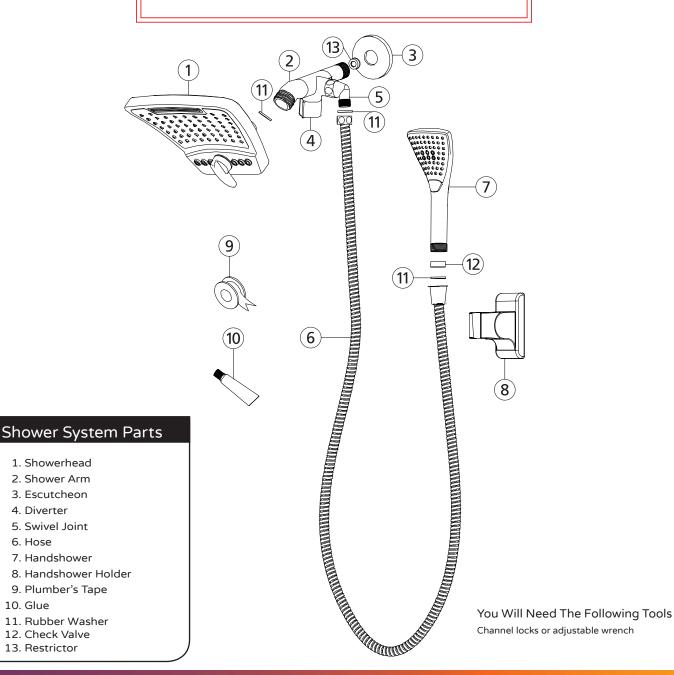

> If you encounter any problems during installation PLEASE VISIT CUSTOMER SUPPORT AT WWW.PULSESHOWERSPAS.COM Before returning your Shower System to the store

1. Showerhead 2. Shower Arm 3. Escutcheon 4. Diverter 5. Swivel Joint 6. Hose 7. Handshower

10. Glue

12. Check Valve 13. Restrictor