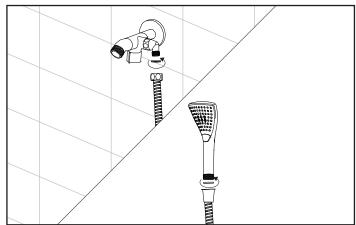

ounter any problems during installation PLEASE VISIT CUSTOMER SUPPORT AT WWW.PULSESHOWERSPAS.COM Before returning your Shower System to the store



1. Showerhead 2. Shower Arm 3. Escutcheon 4. Diverter 5. Swivel Joint 6. Hose 7. Handshower

10. Glue

12. Check Valve 13. Restrictor

# Installation Instructions





Remove existing shower arm and showerhead.





Step 1: Slide escutcheon (3) onto nipple. Step 2: Place plumbers tape (9) on nipple threads. Step 3: Insert nipple into existing plumbing and thread to secure. TIP: Use wrench to secure arm and place in leveled vertical position.





Thread showerhead (1) onto shower arm (2).





Apply glue (10) to the handshower holder (8) as indicated and add tape (included) to secure onto wall. Let it cure for 48 hours for complete result.





Once handshower holder (8) is secure, insert rubber washer (11) into both ends of hose (6). Connect hex head end to swivel joint (5) and tapered end to handshower (7). Place the tapered end of the hose into the handshower holder (8).





Finished product.

### Operations



#### 3-Function Showerhead



## MANUFACTURER'S LIFETIME LIMITED WARRANTY

- 1. Defects Covered; Warranty Period: Pulse Shower Spas, Inc. ("Pulse") warrants to the original consumer purchaser who purchases this shower spa (the "Product") for use in his or her own home, that the Product will be free from defects in material and manufacturing workmanship for as long as the original consumer purchaser owns that same home. For all other purchasers (including, but not limited to purchasers for industrial, commercial and b