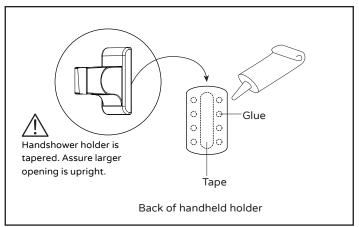

Thread showerhead (1) onto shower arm (2).

Apply glue (10) to the handshower holder (8) as indicated and add tape (included) to secure onto wall. Let it cure for 48 hours for complete result.

Once handshower holder (8) is secure, insert rubber washer (11) into both ends of hose (6). Connect hex head end to swivel joint (5) and tapered end to handshower (7). Place the tapered end of the hose into the handshower holder (8).