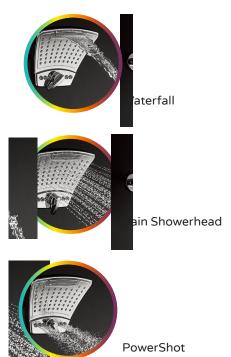

tions





Remove existing shower arm and showerhead.





Step 1: Slide escutcheon (3) onto nipple. Step 2: Place plumbers tape (9) on nipple threads. Step 3: Insert nipple into existing plumbing and thread to secure. TIP: Use wrench to secure arm and place in leveled vertical position.





Thread showerhead (1) onto shower arm (2).





Apply glue (10) to the handshower holder (8) as indicated and add tape (included) to secure onto wall. Let it cure for 48 hours for complete result.





Once handshower holder (8) is secure, insert rubber washer (11) into both ends of hose (6). Connect hex head end to swivel joint (5) and tapered end to handshower (7). Place the tapered end of the hose into the handshower holder (8).





Finished product.

### Operations



#### 3-Function Showerhead



## MANUFACTURER'S LIFETIME LIMITED WARRANTY

- 1. Defects Covered; Warranty Period: Pulse Shower Spas, Inc. ("Pulse") warrants to the original consumer purchaser who purchases this shower spa (the "Product") for use in his or her own home, that the Product will be free from defects in material and manufacturing workmanship for as long as the original consumer purchaser owns that same home. For all other purchasers (including, but not limited to purchasers for industrial, commercial and business use), the above warranty will apply for a period of 5 years from the original date of purchase.
- 2. Remedy: If the Product does not conform to the above warranty, Pulse, at its option, will repair or replace the Product, free of charge, or refund your purchase price. For warranty claims, please v