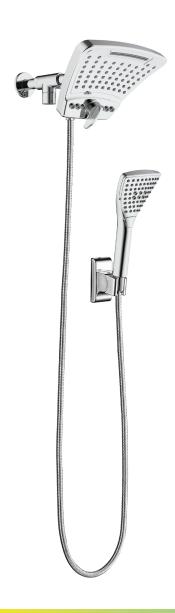

# PowerShot Shower System

Model #1056-BN & 1056-CH PW-91056-7118BRN & PW-91056-7118CP Owner's Manual

## PowerShot Shower System

Finished product.