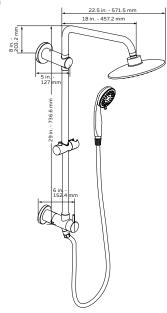

## SEABREEZE II + VALVE

1088-BN-RIV | 1088-CH-RIV

## PRODUCT FEATURES

- Surface mounted and completely pre-plumbed, easily retrofit your existing shower without a remodel
- 8 inch rain showerhead
- 3-function handshower
- Use rain showerhead and multi-function handshower together or separately
- Brass diverter easily switches functions
- 180° pivoting shower arm
- Adjust height of handshower with integrated brass slide bar
- Includes tru-temp mixing valve

## SPECIFICATIONS

Finishes BN | CH
Fixture Finishes BN | CH
GPM 2.5 | 1.8

Handshower Functions Bubble/W

\*Valve requires drilling