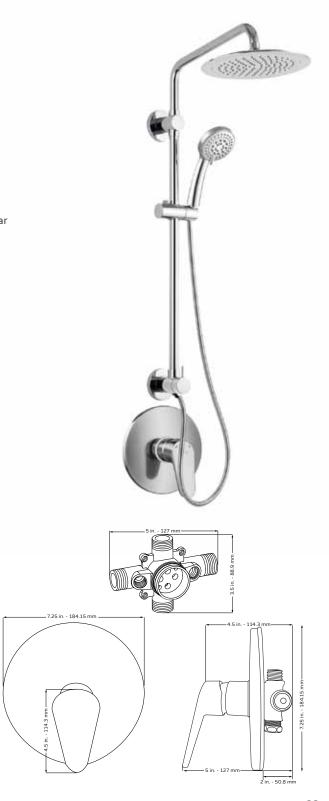

## SEABREEZE II + VALVE

1088-BN-RIV | 1088-CH-RIV

## PRODUCT FEATURES

- Surface mounted and completely pre-plumbed, easily retrofit your existing shower without a remodel
- 8 inch rain showerhead
- 3-function handshower
- Use rain showerhead and multi-function handshower together or separately
- Brass diverter easily switches functions
- 180° pivoting shower arm
- Adjust height of handshower with integrated brass slide bar
- Includes tru-temp mixing valve

## SPECIFICATIONS

Finishes BN | CH
Fixture Finishes BN | CH
GPM 2.5 | 1.8

Handshower Functions Bubble/W

\*Valve requires drilling