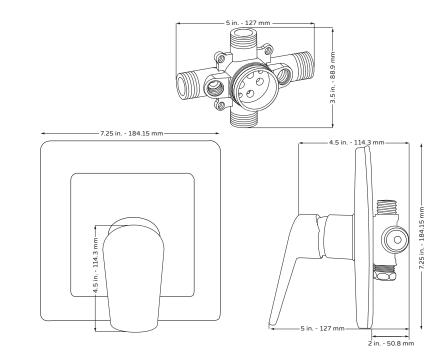

# Tru-Temp Mixing Valve w/Square Trim

Model # 3003-RIV-PB-BN, 3003-RIV-PB-CH 3003-RIV-PB-MB & 3003-RIV-PB-ORB **Specification Sheet** 

## **NOTES**

- Measure your actual product for rough-in details
- · Install this product according to the installation instructions