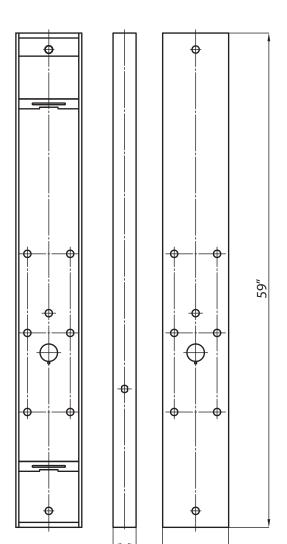

## **MONTEREY ShowerSpas**

Model # 1042

297 Anna St. | Watsonville, CA 95076 Toll Free: 888.785.7320 www.PulseShowerSpas.com

2.75"

7.87"