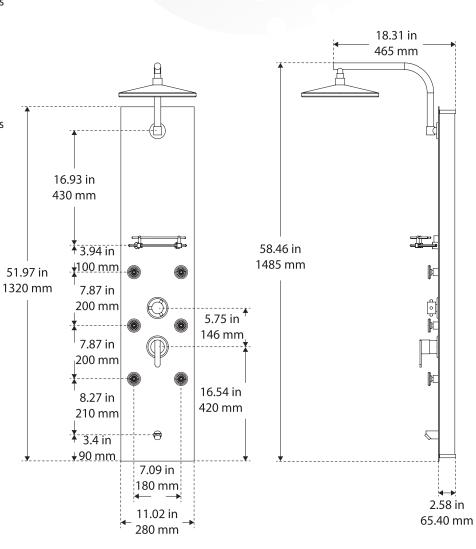

#### **GENERAL DESCRIPTION**

Transform your shower experience with the beautiful Sedona ShowerSpa! This ShowerSpa comes equipped with an 8 inch soothing rain shower on a convenient side-to-side pivoting arm, six Silk-Spray<sup>™</sup> body jets, a multi-function hand shower, and useful glass shelf. This ShowerSpa simply connects to the hot/cold water supply lines and secures to the wall with a versatile mounting system.

## **PRODUCT FEATURES**

- Surface mounted and completely pre-plumbed, easily retrofit your existing shower without a remodel
- Universal fit with versatile mounting system allows you to easily position ShowerSpa at your desired height
- · Simply connects to hot/cold water supply lines
- 8 inch rain shower head with air injection technology creates a soft natural feel while saving water
- Hand-forged, hammered copper panel with brass fixtures in oil-rubbed bronze finish
- Six soothing Silk-Spray<sup>™</sup> body jets
- Unique side to side pivoting shower arm (brass)
- Five-function hand shower with 59 inch hose
- Four-way Simple Select<sup>™</sup> diverter effortlessly selects desired function
- · Glass shelf for convenient storage of showering products
- Tub spout/temperature tester

## SPECIFICATIONS

- cUPC® approved brass pressure balance valve with anti-scald, temperature limit and enhanced flow
- Backflow protection in the hand shower hose
- 1/2" NPT flexible stainless steel braided supply lines
- 2.5 GPM/9.5 LPM Shower System