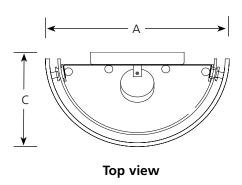

ıncandescent **Bingo Sconces** 

> Type -09 -74 P7056

| F | in | is | h |
|---|----|----|---|

| Catalog | Brushed | Venetian | _         | ſ     | Dimensions (Inches) |       |       |  |
|---------|---------|----------|-----------|-------|---------------------|-------|-------|--|
| No.     | Nickel  | Bronze   | Lamping   | Α     | В                   | c     | D     |  |
| P7056   | -09     | -74      | 1 (m) 75w | 7-3/4 | 10-1/4              | 4-1/2 | 5-1/8 |  |