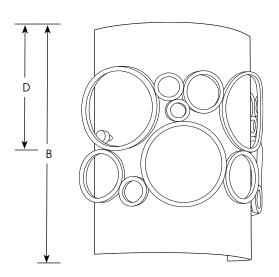

ıncandescent **Bingo Sconces** 

> Type -09 -74 P7056

| F | in | is | h |
|---|----|----|---|

| Catalog | Brushed | Venetian | _         | ſ     | Dimensions (Inches) |       |       |  |
|---------|---------|----------|-----------|-------|---------------------|-------|-------|--|
| No.     | Nickel  | Bronze   | Lamping   | Α     | В                   | c     | D     |  |
| P7056   | -09     | -74      | 1 (m) 75w | 7-3/4 | 10-1/4              | 4-1/2 | 5-1/8 |  |