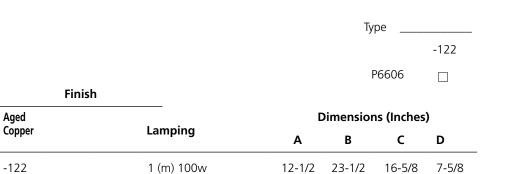

### Incandescent

Catalog

P6606

No.

#### **Specifications:**

<u>General</u>

- Etched umber glass shade
- Powdercoat with liquid top coat Aged Copper (-122) finish
- Aluminum construction
- Lamp replacement through bottom opening
- Companion Chain hung lantern, Wall lantern, Post lantern, fixtures are available