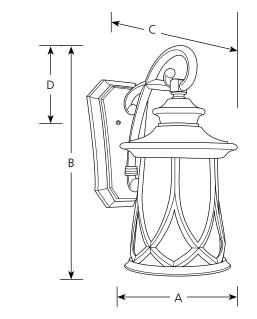

#### **Specifications:**

<u>General</u>

- Etched umber glass shade
- Powdercoat with liquid top coat Aged Copper (-122) finish
- Aluminum construction
- Lamp replacement through bottom opening
- Companion Chain hung lantern, Wall lantern, Post lantern, fixtures are available

#### <u>Mounting</u>

- Wall mount
- Back plate covers a standard 4" hexagonal recessed outlet box
- Mounting strap for outlet box included