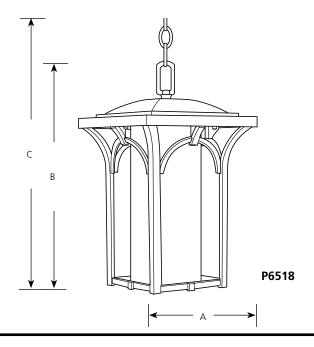

## **Promenade**

Energy Star<sup>®</sup> Qualified

**Outdoor** 

Type \_\_\_\_\_\_

P6518

|                | Finish |                        |                     |        |    |  |
|----------------|--------|------------------------|---------------------|--------|----|--|
| Catalog<br>No. | Black  | Lamping                | Dimensions (Inches) |        |    |  |
|                |        |                        | Α                   | В      | C  |  |
| P6518          | -31WB  | 1-26w GU-24 (included) | 8-1/2               | 14-3/8 | 89 |  |