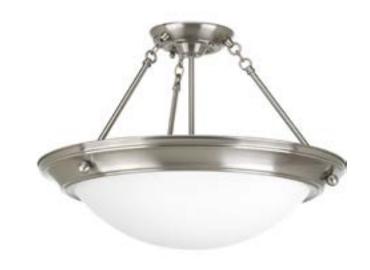

## **Eclipse**

Three-light Semi-flush ceiling fixture with satin white glass is perfect for residential and commercial applications. Energy Star, bulbs included. 120V NPF electronic ballast.

Category: Close-to-Ceiling
Finish: Brushed Nickel (plated)
Construction: Steel construction
Glass: Satin white glass bowl

Diameter: 19-3/8" Height: 13-1/4"

Glass: 15-1/4" dia. Height: 4-1/16"

| MOUNTING                                                                    | ELECTRICAL                     | LAMPING                                                    | ADDITIONAL INFORMATION                                                   |
|-----------------------------------------------------------------------------|--------------------------------|------------------------------------------------------------|--------------------------------------------------------------------------|
| Ceiling semi-flush mounted  Mounting strap for outlet box included          | Pre-wired  120V NPF electronic | Quantity: 3 26W 4-pin, quad compact fluorescent (included) | cCSAus Dry location listed  1 year warranty  Companion Close-to-ceiling, |
| Canopy covers a standard 4"<br>hexagonal recessed outlet box<br>5-1/4" dia. | 120V NFF electionic            | GX24q-3 sockets                                            | Hall and Foyer, Pendant, Sconce, fixtures are available                  |
|                                                                             |                                |                                                            |                                                                          |
|                                                                             |                                |                                                            |                                                                          |