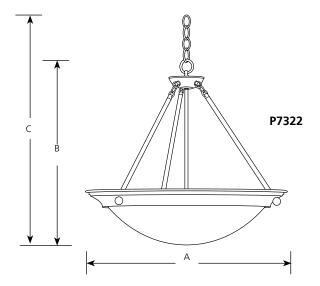

Compact Fluorescent

**Eclipse** 

**Chandelier & Foyer** 

Type

-20WB

P7322 ☐ P7323 ☐

| Catalog No. | Finish           |                             |            |          |             |
|-------------|------------------|-----------------------------|------------|----------|-------------|
|             | Cobble-<br>stone | Lamping                     | Dimen<br>A | sions (I | nches)<br>C |
| P7322       | -20WB            | 3 26w Quad 4-pin (Included) | 19-3/8     | 17       | 56          |
| P7323       | -20WB            | 4 26w Quad 4-pin (Included) | 27-3/8     | 24-1/8   | 63          |