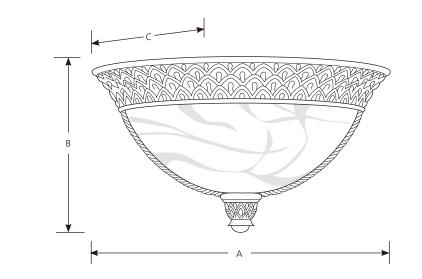

## Sconce

| Catalog No. | Finish<br>Burnished | Lamping                          | Dimensions (Inches) |   |       |
|-------------|---------------------|----------------------------------|---------------------|---|-------|
|             | Chestnut            |                                  | Α                   | В | С     |
| P7209       | -86STRWB            | 1 18w Quad 4 pin CFL<br>included | 13                  | 7 | 6-1/2 |

## Specifications:

<u>General</u>

- Antique alabaster glass
- Hand painted finish
- Twisted rope and pineapple accents
- Steel and resin construction
- Companion fixtures: Chandeliers, pendants, hall and foyer, close to ceiling, and bath and vanity