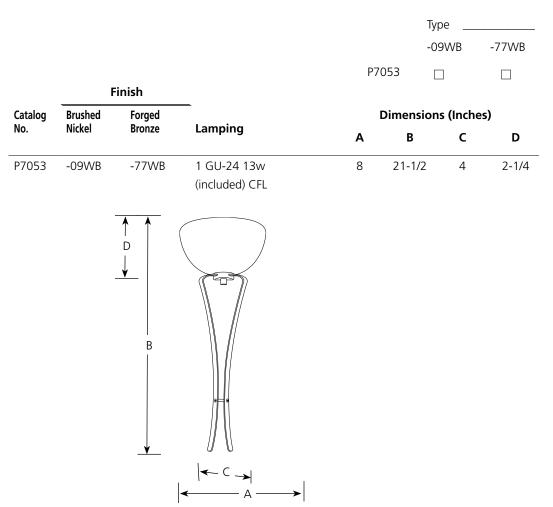

# **Specifications:**

<u>General</u>

- Opal etched glass: 8"w. x 4-7/8"ht.
- Complies with "Americans with Disabilities Act" ADA
- Steel construction
- 13w GU24 squat self-ballasted GU-24 lamp (included)
- Brushed Nickel is a plated finish
- Forged Bronze is a painted finish
- CompanionChandelier, Close-to-ceiling, Hall and Foyer, Pendant, Sconce, fixtures are available