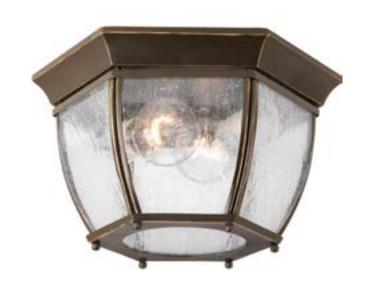

## **Roman Coach**

Two-light flush mount.

Category: Outdoor

Finish: Antique Bronze (painted)

Construction: Aluminum construction

Glass: Clear seeded glass curved panels

Diameter: 11" Height: 6-3/16"

| MOUNTING                                                                                                                | ELECTRICAL                         | LAMPING                                                  | ADDITIONAL INFORMATION                                                                                                                              |
|-------------------------------------------------------------------------------------------------------------------------|------------------------------------|----------------------------------------------------------|-----------------------------------------------------------------------------------------------------------------------------------------------------|
| Ceiling mounted  Mounting strap for outlet box included  Ceiling pan covers a standard 4" hexagonal recessed outlet box | Pre-wired 6" of wire supplied 120V | Quantity: 2<br>60W Medium Base<br>Medium ceramic sockets | cCSAus Damp location listed  1 year warranty  Companion Chain hung lantern, Close-to-ceiling, Post top lantern, Wall lantern fixtures are available |