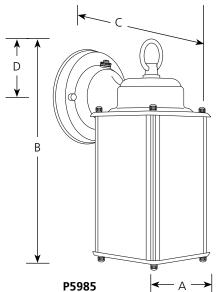

|         |        | Type   | _ |  |  |  |
|---------|--------|--------|---|--|--|--|
| -09STR  | -19STR | -31STR |   |  |  |  |
| P5985 □ |        |        |   |  |  |  |
| P5986 □ |        |        |   |  |  |  |

|             | FINISH  |        |        |                |                     |       |       |       |
|-------------|---------|--------|--------|----------------|---------------------|-------|-------|-------|
|             | Brushed | Roman  |        |                | Dimensions (Inches) |       |       |       |
| Catalog No. | Nickel  | Bronze | Black  | Lamping        | Α                   | В     | C     | D     |
| P5985       | -09STR  | -19STR | -31STR | 1 26w GU24 CF* | 4-5/8               | 10    | 6-1/8 | 2-3/4 |
| P5986       | -09STR  | -19STR | -31STR | 1 13w GU24 CF* | 4-5/8               | 8-1/2 | 6-1/8 | 2-3/4 |
|             |         |        |        | *Spiral        |                     |       |       |       |