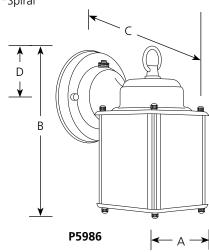

|         |        | Type   | _ |  |  |  |
|---------|--------|--------|---|--|--|--|
| -09STR  | -19STR | -31STR |   |  |  |  |
| P5985 □ |        |        |   |  |  |  |
| P5986 □ |        |        |   |  |  |  |

|             | FINISH  |        |        |                |                     |       |       |       |
|-------------|---------|--------|--------|----------------|---------------------|-------|-------|-------|
|             | Brushed | Roman  |        |                | Dimensions (Inches) |       |       |       |
| Catalog No. | Nickel  | Bronze | Black  | Lamping        | Α                   | В     | C     | D     |
| P5985       | -09STR  | -19STR | -31STR | 1 26w GU24 CF* | 4-5/8               | 10    | 6-1/8 | 2-3/4 |
| P5986       | -09STR  | -19STR | -31STR | 1 13w GU24 CF* | 4-5/8               | 8-1/2 | 6-1/8 | 2-3/4 |
|             |         |        |        | *Spiral        |                     |       |       |       |