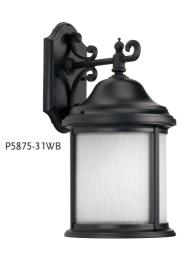

P5875-20WB Antique Bronze P5875-31WB Textured Black One-light CFL wall lantern with etched glass. Size: 8-3/8" W., 16-5/8" ht. Extends 10-1/2". H/CTR 4-1/2". Lamp: One GU24 CFL lamp, 26w max.

progresslighting.com 529