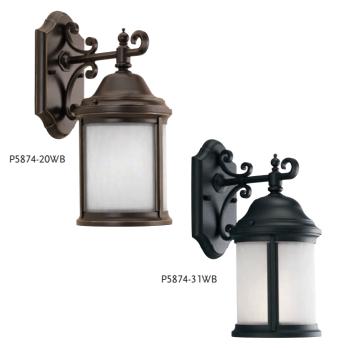

See page 285 for additional chain, and page 589 for posts.

P5874-20WB Antique Bronze P5874-31WB Textured Black One-light CFL wall lantern with etched glass. Size: 6-3/8" W., 14-3/8" ht. Extends 9-1/2". H/CTR 4-1/2". Lamp: One GU24 CFL lamp, 26w max.