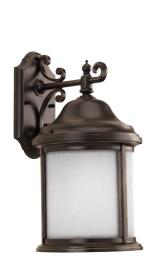

See page 285 for additional chain, and page 589 for posts.

P5874-20WB Antique Bronze P5874-31WB Textured Black One-light CFL wall lantern with etched glass. Size: 6-3/8" W., 14-3/8" ht. Extends 9-1/2". H/CTR 4-1/2". Lamp: One GU24 CFL lamp, 26w max.