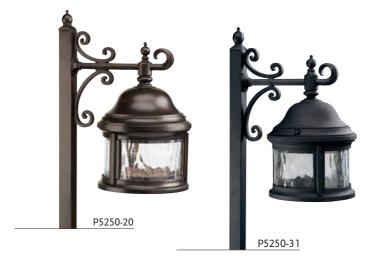

## Ashmore CFL

RENEW YOUR SETTING WITH HANDSOME DETAILS, QUILL-SCROLLED ARMS AND DECORATIVE FINIALS. TEXTURED BLACK OR ANTIQUE BRONZE FINISH. DIE-CAST ALUMINUM CONSTRUCTION.

P5875-20WB

P5250-20 Antique Bronze P5250-31 Textured Black Low voltage path light. (Requires transformer). Size: 6-1/2" W., 23-7/8" ht. Lamp: One 18w T5 wedge base (included).