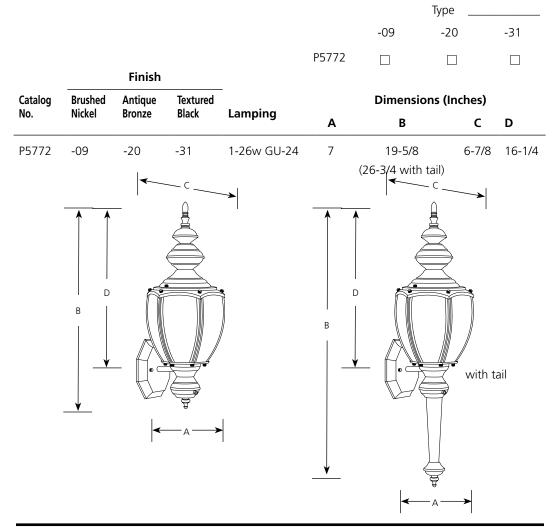

# Outdoor

#### **Specifications:**

<u>General</u>

- Etched Seeded glass curved panels
- Acorn style
- Aluminum construction
- Plated Brushed Nickel (-09) finish
- Painted Antique Bronze (-20), Textured Black (-31) finishes
- Decorative tail supplied with unit. Can be installed with or without tail
- Lamp replacement, remove top of unit
- Companion Post top lantern, Wall lantern, fixtures are available

## Mounting

- Wall mount
- Back plate covers a standard 4" hexagonal recessed outlet box
- Mounting strap for outlet box included

#### **Electrical**

- GU24 base socket
- Pre-wired