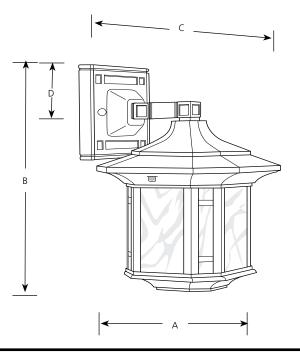

## **Outdoor**

Type \_\_\_\_\_ -46

P5633

Finish

| Catalog<br>No. | Weathered<br>Bronze | <br>Lamping | Dimensions (Inches) |        |       |       |
|----------------|---------------------|-------------|---------------------|--------|-------|-------|
|                |                     |             | Α                   | В      | C     | D     |
| P5633          | -46                 | 1 GU-24 13w | 6-3/4               | 10-5/8 | 7-1/2 | 2-1/4 |