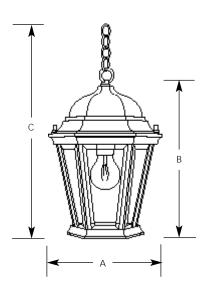

## Outdoor

| Туре  |     |     |  |
|-------|-----|-----|--|
|       | -30 | -31 |  |
| P5582 |     |     |  |

|             | Finish   |          |            |                     |    |    |  |
|-------------|----------|----------|------------|---------------------|----|----|--|
|             | Textured | Textured |            | Dimensions (Inches) |    |    |  |
| Catalog No. | White    | Black    | Lamping    | A                   | В  | C  |  |
| P5582       | -30      | -31      | 1-100w A19 | 9-1/2               | 15 | 51 |  |

### <u>Mounting</u>

- Chain hung
- 36" steel painted chain
- 10 feet of wire
- Matching canopy with mounting strap for outlet box
- Covers standard outlet box
- Canopy 4-1/2" dia.