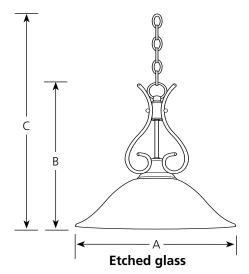

|                |                   | Fin               | ish               |                   |            |                     |          |          |  |
|----------------|-------------------|-------------------|-------------------|-------------------|------------|---------------------|----------|----------|--|
|                |                   |                   | _                 |                   |            | Dimensions (Inches) |          |          |  |
| Catalog<br>No. | Brushed<br>Nickel | Brushed<br>Nickel | Antique<br>Bronze | Antique<br>Bronze | Lamping    | <u>A</u>            | <u>B</u> | <u>C</u> |  |
| P5091          | -09               | -09ET             | -20               | -20ET             | 1 (m) 100w | 15-3/8              | 16-1/2   | 56       |  |

## General

- Alabaster glass (-09, -20), Etched glass (-09ET, -20ET) shade
- Three feet of matching 9 gauge chain supplied
- Plated Brushed Nickel (-09, -09ET) or painted Antique Brass (-20, -20ET) finish
- Steel Construction
- Companion foyer, close to ceiling, and wall sconce fixtures are available