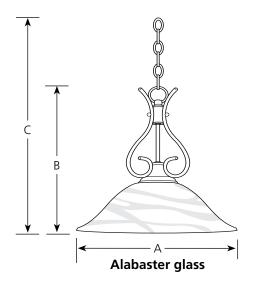

|                |                   | Fin               | ish               |                   |            |                     |          |          |  |
|----------------|-------------------|-------------------|-------------------|-------------------|------------|---------------------|----------|----------|--|
|                |                   |                   | _                 |                   |            | Dimensions (Inches) |          |          |  |
| Catalog<br>No. | Brushed<br>Nickel | Brushed<br>Nickel | Antique<br>Bronze | Antique<br>Bronze | Lamping    | <u>A</u>            | <u>B</u> | <u>C</u> |  |
| P5091          | -09               | -09ET             | -20               | -20ET             | 1 (m) 100w | 15-3/8              | 16-1/2   | 56       |  |

## General

- Alabaster glass (-09, -20), Etched glass (-09ET, -20ET) shade
- Three feet of matching 9 gauge chain supplied
- Plated Brushed Nickel (-09, -09ET) or painted Antique Brass (-20, -20ET) finish
- Steel Construction
- Companion foyer, close to ceiling, and wall sconce fixtures are available