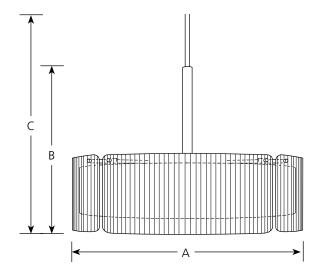

Incandescent Coupe Pendants

Type \_\_\_\_\_\_

P3985

| F | i | n | i | S | ł | 1 |  |
|---|---|---|---|---|---|---|--|
|   |   |   |   |   |   |   |  |

| Catalog<br>No. | Brushed | -          | Dimensions (Inches) |        |    |  |
|----------------|---------|------------|---------------------|--------|----|--|
|                | Nickel  | Lamping    | Α                   | В      | C  |  |
| P3985          | -09     | 4 (m) 100w | 23-3/4              | 16-3/4 | 84 |  |