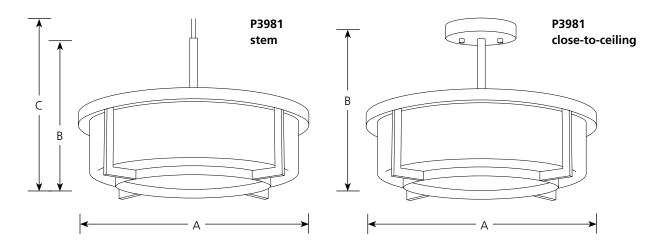

Compact Fluorescent

**DynamO** 

**Pendants** 

|       | Туре |     |  |  |
|-------|------|-----|--|--|
|       | -09  | -20 |  |  |
| P3930 |      |     |  |  |

|                | Finish            |         |             |                     |         |    |  |
|----------------|-------------------|---------|-------------|---------------------|---------|----|--|
| Catalog<br>No. | Brushed<br>Nickel | Antique | <br>Lamping | Dimensions (Inches) |         |    |  |
|                |                   | Bronze  |             | Α                   | В       | C  |  |
| P3930          | -09               | -20     | 4 GU-24 26w | 24-9/16             | 15-9/16 | 82 |  |