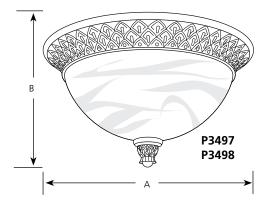

# **Close-to-Ceiling**

| Туре    |  |
|---------|--|
| -86     |  |
| P3497 □ |  |
| P3498 □ |  |

|             | Finish<br>Burnished |             | Dime | Dimensions (Inches) |  |
|-------------|---------------------|-------------|------|---------------------|--|
| Catalog No. | Chestnut            | Lamping     | Α    | В                   |  |
| P3497       | -86                 | 2-13w GU-24 | 13   | 7-1/4               |  |
| P3498       | -86                 | 2-18w GU-24 | 17   | 8-3/4               |  |

#### General

- Antique alabaster glass bowl
- P3497 is 10-3/8" dia. x 4" tall, 1/2" dia. center hole.
- P3498 is 13-1/2" dia. x 5-1/8" tall, 1/2" dia. center hole
- Hand painted finish
- Twisted rope and pineapple accents
- Poly resin/steel construction
- Companion fixtures: Chandeliers, pendants, hall & foyer, close to ceiling, sconces, and bath & vanity