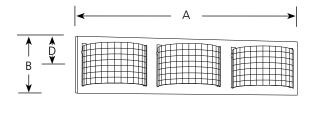

| Catalog<br>No. | Polished<br>Chrome |                                        | Dimensions (Inches) |          |          |          |  |
|----------------|--------------------|----------------------------------------|---------------------|----------|----------|----------|--|
|                |                    | Lamping                                | <u>A</u>            | <u>B</u> | <u>C</u> | <u>D</u> |  |
| P2823          | -15WB              | 1 Halogen (G9, 120V) 35w<br>(included) | 7-1/2               | 5-1/2    | 4-1/2    | 2-3/4    |  |
| P2824          | -15WB              | 2 Halogen (G9, 120V) 35w<br>(included) | 14-7/8              | 5-1/2    | 4-1/2    | 2-3/4    |  |
| P2825          | -15WB              | 3 Halogen (G9, 120V) 35w<br>(included) | 22-1/4              | 5-1/2    | 4-1/2    | 2-3/4    |  |
| P2826          | -15WB              | 4 Halogen (G9, 120V) 35w (included)    | 29-3/4              | 5-1/2    | 4-1/2    | 2-3/4    |  |
| P2826          | -15WB              | 4 Halogen (G9, 120V) 35w               | 29-3/4              | 5-1/2    | 4-1/2    | 2-3/4    |  |