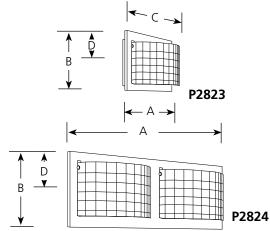

Incandescent Cliché Bath & Vanity

| Type  |       |
|-------|-------|
|       | -15WB |
| P2823 |       |
| P2824 |       |
| P2825 |       |
| P2826 | П     |

P2825

|  | n |  |  |
|--|---|--|--|
|  |   |  |  |
|  |   |  |  |
|  |   |  |  |
|  |   |  |  |

| Catalog<br>No. | Polished<br>Chrome |                                        | Dimensions (Inches) |          |          |          |  |
|----------------|--------------------|----------------------------------------|---------------------|----------|----------|----------|--|
|                |                    | Lamping                                | <u>A</u>            | <u>B</u> | <u>C</u> | <u>D</u> |  |
| P2823          | -15WB              | 1 Halogen (G9, 120V) 35w<br>(included) | 7-1/2               | 5-1/2    | 4-1/2    | 2-3/4    |  |
| P2824          | -15WB              | 2 Halogen (G9, 120V) 35w<br>(included) | 14-7/8              | 5-1/2    | 4-1/2    | 2-3/4    |  |
| P2825          | -15WB              | 3 Halogen (G9, 120V) 35w<br>(included) | 22-1/4              | 5-1/2    | 4-1/2    | 2-3/4    |  |
| P2826          | -15WB              | 4 Halogen (G9, 120V) 35w (included)    | 29-3/4              | 5-1/2    | 4-1/2    | 2-3/4    |  |
| P2826          | -15WB              | 4 Halogen (G9, 120V) 35w               | 29-3/4              | 5-1/2    | 4-1/2    | 2-3/4    |  |