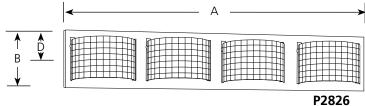

| Catalog<br>No. | Polished<br>Chrome |                                        | Dimensions (Inches) |          |          |          |  |
|----------------|--------------------|----------------------------------------|---------------------|----------|----------|----------|--|
|                |                    | Lamping                                | <u>A</u>            | <u>B</u> | <u>C</u> | <u>D</u> |  |
| P2823          | -15WB              | 1 Halogen (G9, 120V) 35w<br>(included) | 7-1/2               | 5-1/2    | 4-1/2    | 2-3/4    |  |
| P2824          | -15WB              | 2 Halogen (G9, 120V) 35w<br>(included) | 14-7/8              | 5-1/2    | 4-1/2    | 2-3/4    |  |
| P2825          | -15WB              | 3 Halogen (G9, 120V) 35w<br>(included) | 22-1/4              | 5-1/2    | 4-1/2    | 2-3/4    |  |
| P2826          | -15WB              | 4 Halogen (G9, 120V) 35w (included)    | 29-3/4              | 5-1/2    | 4-1/2    | 2-3/4    |  |
| P2826          | -15WB              | 4 Halogen (G9, 120V) 35w               | 29-3/4              | 5-1/2    | 4-1/2    | 2-3/4    |  |