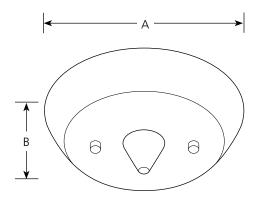

# Illuma-Flex - Monopoint

Track

Direct wire Low Voltage

> Type \_\_\_\_\_\_ -09 -174 P8794 □ □

|             | Finis             | sh              |                     |  |
|-------------|-------------------|-----------------|---------------------|--|
| Catalog No. | Brushed<br>Nickel | Urban<br>Bronze | Dimensions (Inches) |  |
|             |                   |                 | A B                 |  |
| P8794       | -09               | -174            | 5-3/8 2             |  |