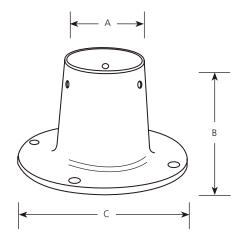

### **Surface Mount**

Post Top Adapter

Outdoor

Type \_\_\_\_\_\_ -31 P8748 □

|             | Finish | Dimensions (Inches) |   |   |
|-------------|--------|---------------------|---|---|
| Catalog No. | Black  | Α                   | В | С |
| P8748       | -31    | 3                   | 5 | 8 |