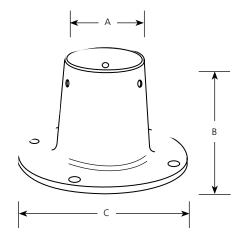

Accessories

**Surface Mount** 

**Outdoor** 

Post Top Adapter

Type -31 P8748

|             | Finish | Dime | Dimensions (Inches) |   |  |
|-------------|--------|------|---------------------|---|--|
| Catalog No. | Black  | Α    | В                   | C |  |
| P8748       | -31    | 3    | 5                   | 8 |  |

## <u>General</u>

- Heavy duty flanged cast aluminum
- Black finish
- Powder coated finish

## **Mounting**

- Post adapter which fits 3" post
- Complete with "J" bolts and template for mounting on concrete
- Post is set inside of adapter which has an internal reinforcing tube which prevent collapse of fitter when set screw is tightened