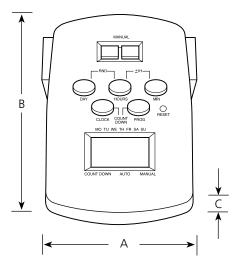

## **Dimensions (inches)**

| Catalog<br>No. |     | <u>A</u> | <u>B</u> | <u>C</u> |
|----------------|-----|----------|----------|----------|
| P8531          | -01 | 3        | 4-1/8    | 1-5/8    |