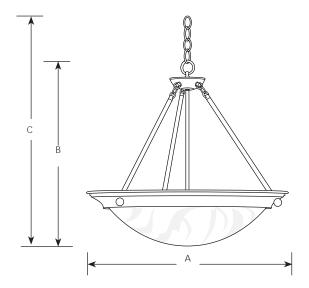

Compact Fluorescent

**Eclipse** Energy Star **Chandelier & Foyer** 

Type

-33EBWB

P7322 □ P7323 □

|             | Finish           |                             |            |                |             |
|-------------|------------------|-----------------------------|------------|----------------|-------------|
| Catalog No. | Cobble-<br>stone | Lamping                     | Dimen<br>A | sions (li<br>B | nches)<br>C |
| P7322       | -33EBWB          | 3 26w Quad 4-pin (Included) | 19-3/8     | <br>17         | 56          |
| P7323       | -33EBWB          | 4 26w Quad 4-pin (Included) | 27-3/8     | 24-1/8         | 63          |