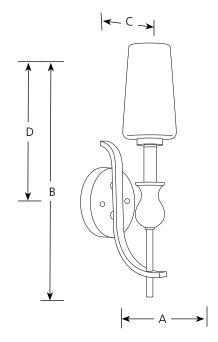

Incandescent LadyLuck

Type \_\_\_\_\_\_

**Sconces** 

P7050

| _ |   |   |    |   |
|---|---|---|----|---|
| ь | 1 | n | ıc | h |
|   |   |   |    |   |

| Catalog<br>No. | Polished<br>Nickel | Lamping   | Dimensions (Inches) |        |       |    |  |
|----------------|--------------------|-----------|---------------------|--------|-------|----|--|
|                |                    |           | Α                   | В      | c     | D  |  |
| P7050          | -104               | 1 (c) 60w | 5                   | 17-5/8 | 6-1/4 | 11 |  |